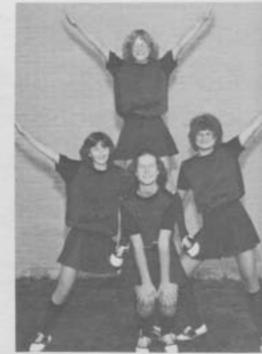

# Cheerleaders "81-82"

Varsity Basketball & Football
Front: Jennifer Ancheta
L to R: Lori Fenendael, Jill Wautlet, Jamie Wolske.
Middle: Amy Wiese
Top: Julie Meyers

Senior Football

Julie Meyers, Lori Fenendael