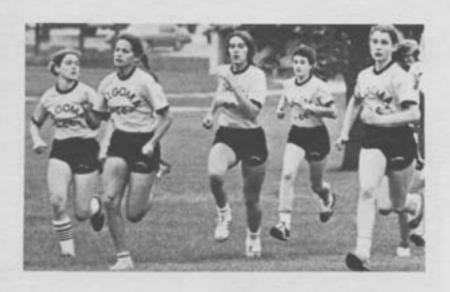

# Girls Fall Short From State at Sectionals, with a ll-7 Overall.

The Algoma Girls have completed their fifth season under Coach Hafeman.

The team had many accomplishments in this five year period: Winning three conference championships; three regional championships; three sectional championships and one state championship; plus winning seventy-swven of their one hundred games played.

This season had its highlights and low points. The highlights of the season were the two wins over Southern Door and the highlights will over allow.

This season had its highlights and low points. The highlights of the season were the two wins over Southern Door and the big win over always tough Two Rivers. The low points were the lost to Southern door and losing the Regional Championship to Denmark. The season records were: Conference II-I, Non Conference 3-0, Tournament 2-I, Midge Schinderle made the All Conference Ist Team. Jeanne Barta made the All Conference Ist Team and special mention in the UPI all-state selection. Jamie Meyer and Terri Schmilling received Conference honorable mention.