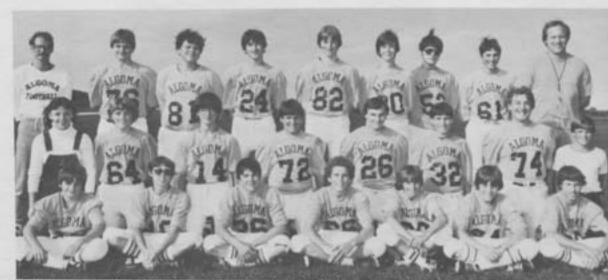

# **Underclass Letterwinners**

Front to Back: Steve Cooper, Rob Prudhomme, Todd Naze, Scott Haucke, Jens Hengtstrom, Dave Holub, Scott Willems, Pete Swoboda, Gretchen McClintock, Dawn Deprey, Martha McClintock, Debbie Magle, Jean Ranta, Jill Mertens, Ann Stoller, Sue VandeWalle, Randy Bero, Keith Romdenne, Kevin Andre, Dan Franda, Chris Rocque, Steve Kostichka, Joë Stangel, John Jones, Ken Zimmer, Cindy Jones, Terri Schmiling, chris Kirchman, Jeanne Barta, Shelly Dier, Dawn Vandermause, Brian Berg, Doreen Piesler, Scott Wiese, Tim Meyers, Mike Knoebel, Paul LeBotte, Mark Prokash, John Petry, John McClintock, Todd LeCaptain, Pat Challe, Scott Srnka, Lori Mueller, Georgie Westrich, Robin Steiner, Amy Wiese, Chip Bruening, Jamie Wolske, Mark Grosbier, Scott Hafeman

## Senior Letterwinners

Top-L to R: Kevin Sibilsky, Paul Klatt, Joe Schmidt, Paul Vandermeuse, Brian Holtz, Jeff Dier, Andy Junio, Larry King, Scott DeVillers, Mark Glime, Jodi Bultman, Brenda Uecker, Julie Meyers, Midge Schinderle
Bottom-L to R: Jamie Meyer, Tammy Meyers, Steve Curtin, Jeff Grasley, Curt Prokash, Ann LeBotte, Lori Fenendael, Dawne Ancheta, Kari Hepp