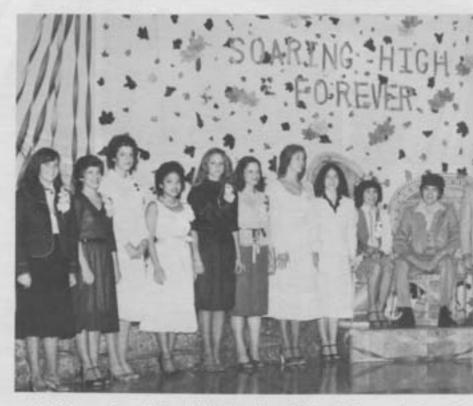

# **Homecoming Court 1981**

L to R: Jenny Stangel, Jamie Wolske, Sharon Kolstad, Dawne Ancheta, Jul Rhonda Massey, (King 1981) Jeff Dier(King 1980) Todd Wiese, Mark Glime, Br

Julie Shaw & Andy Junio

Tammy Meyers & Mark Glime

# 'Soaring High Forever'

e Shaw, Anne Kroll, Tammy Meyers, (Queen 1980) Kathy Kolstad. (Queen 1981) an Holtz, Andy Junio, Mark Slaby, Dave Holub, Brian Rocque, John LeBotte.

Anne Kroll & Brian Holtz

Sharyn Kolstad & Dave Holub