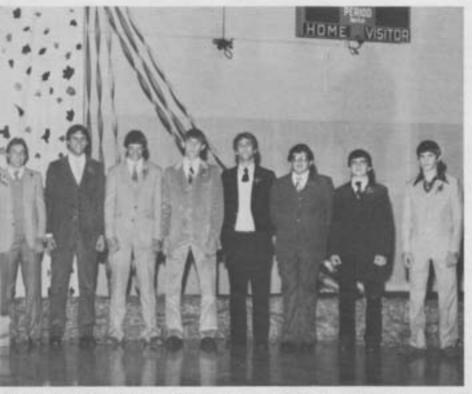

### Senior Football

L to R-Jeff Dier, Mark Slaby, Steve Curtin, Scott DeVillers, Paul Annoye, Mark Glime, Curt Prokash, Larry King, Andy Junio, Kevin Sibilsky, Brian Holtz, Tim Harding, Fred Pfile (Trainer).