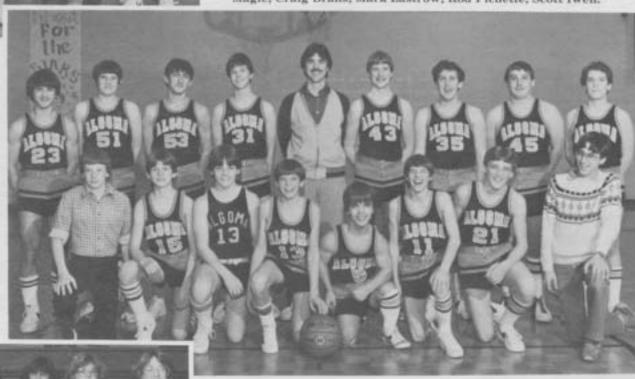

# **Varsity Football**

ROW 1-Fred Pfile (Trainer), Mark Slaby, Steve Curtin, Brian Holtz, Paul Annoye, Jeff Dier, Scott DeVillers, Kevin Sibilsky, Larry King, Mark Glime ROW 2-Mike Knoebel (Mgr), Scott Wiese (Mgr), Todd LeCaptain, Kr Jim Benesh, Chris Rocque, Brian Geurts, Brian Rocque, Brian Berg, Todd Naze, Coach Mayheu ROW 3-Rob Prudhomme, Andy Raine, Scott Haucke, West Naze, Pete Swoboda, Scott Willems, Mike Deprez, Bob Bero (Mgr), Assistant Coach Mauer ROW 4-Carrie Kirchman (Stats), Anne Kroll (Stats), Keith Romdenne, Prokash, Steve Kostichka, Ken Zimmer, John Jones, Pat Challe, Tim Meyers, Steve Mueller, Jodi Bultman

Curt Prokash, Andy Junio, Tim Harding, Schneider, Robert Cross, Paul LeBotte, Assistant Coach Hafeman, Todd Parins, Meyer, Steve Cooper, Dave Holub, Randy (Trainer), Dean Blahnik, Joe Stangel, Mark (State).

### Senior Football

L to R-Jeff Dier, Mark Slaby, Steve Curtin, Scott DeVillers, Paul Annoye, Mark Glime, Curt Prokash, Larry King, Andy Junio, Kevin Sibilsky, Brian Holtz, Tim Harding, Fred Pfile (Trainer).