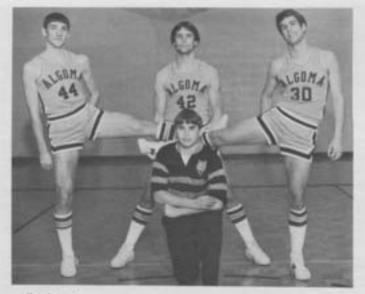

## Senior Letterwinners

Top-L to R: Kevin Sibilsky, Paul Klatt, Joe Schmidt, Paul Vandermeuse, Brian Holtz, Jeff Dier, Andy Junio, Larry King, Scott DeVillers, Mark Glime, Jodi Bultman, Brenda Uecker, Julie Meyers, Midge Schinderle
Bottom-L to R: Jamie Meyer, Tammy Meyers, Steve Curtin, Jeff Grasley, Curt Prokash, Ann LeBotte, Lori Fenendael, Dawne Ancheta, Kari Hepp