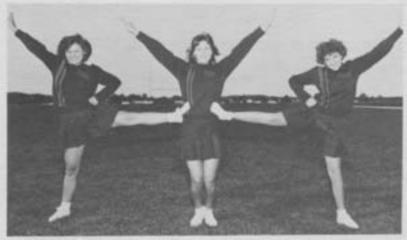

# Cheerleaders "81-82"

Varsity Basketball & Football
Front: Jennifer Ancheta
L to R: Lori Fenendael, Jill Wautlet, Jamie Wolske.
Middle: Amy Wiese
Top: Julie Meyers

Senior Football

Julie Meyers, Lori Fenendael