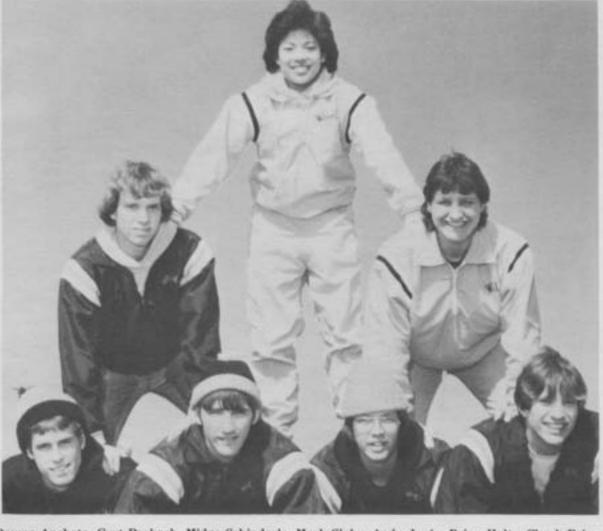

# Cheerleaders "81-82"

Varsity Basketball & Football
Front: Jennifer Ancheta
L to R: Lori Fenendael, Jill Wautlet, Jamie Wolske.
Middle: Amy Wiese
Top: Julie Meyers

Senior Football

Julie Meyers, Lori Fenendael