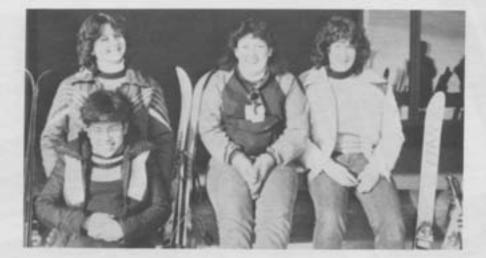

Instructors: Mr. Radtke Mr. & Mrs. Hessmer Mr. Guth

Missing: Tammy Meyers Jamie Meyer Pete Swoboda

Senior Ski Club Members:
Sitting L to R: Curt Prokash, Julie Karnitz. Kneeling: Jeff Grasley, Steve Curtin. Standing: Larry King, Dawne Ancheta, Julie Meyers, Paula Alberts, Tracie Pagel Shelly Cross, Lori Paul, Sue Kuss, Joe Schmidt.
Missing: Tammy Meyers & Jamie Meyer.