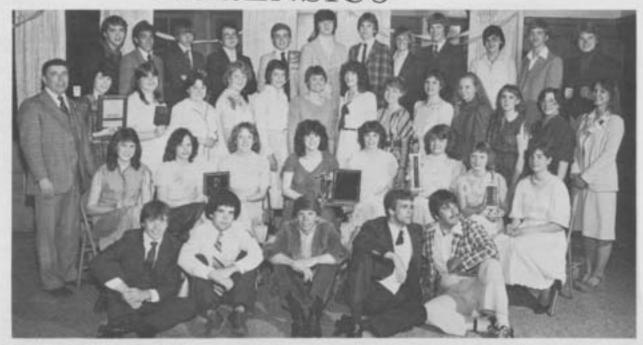

# **FORENSICS**

### "A"Division

lst Row L to R: Dave Zillmer, Mike Ancheta, John Wilterding, Pat Bair, Steve Herrmann, Mark Krueger, Dave Pionke, Mike Knoebel, Norbert Paul, Paul Vandermeuse, Jon Schwedler, Kevin Hill.

2nd Row L to R: Mr. David Loos, Kathy Haffeman, Carol Wiese, Chris Wessel, Lori Paul, Sharyn Kolstad, Becky Kratz, Kim Wilbert, Jill Wautlet, Chris Kirchman, Peggy Mitchell, JoAnn Vanness, Valerie Kostichka, Sharyn Gasser.

3rd Row L to R: Beth Stoller, Anne Kroll, Julie Meyers, Cammy Carlson, Amy Blazkovec, Peggy Neinas, Jill Mertens, Gretchen McClintock.

Front Row L to R: Jeff Grasley, Steve Curtin, West Naze, Mark Slabv. Scott Devillers.