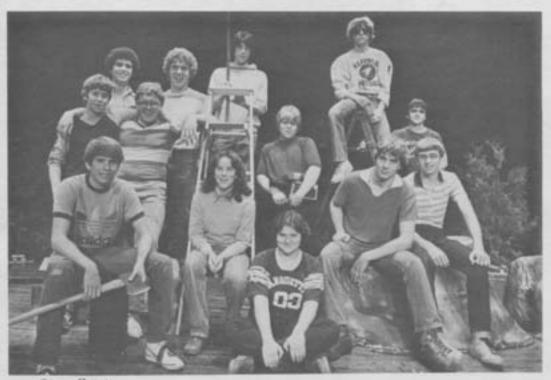

Stage Crew:
Sitting: West Naze, Lisa Pierre, Shelly Dier, Jeff Dier, Ken Zimmer,
Standing: Robert Cross, Dave Holub, Dave Derozier, Steve Curtin, Tim Spude,
Tim Harding, Curt Prokash, Brian Rocque.

L to R: Mary Mueller, Julie Brower, Marlee Meverden, Joan Vertz, Jodi Zimmerman, Amy Wiese, Chris Wessel, Jean Beleau, Jana Denault, Dawn Marz, Julie Meyers, Sue Vandewalle, Terry Bathke, Lori Martin, Jill Mertens, Jean Ranta, Jo Ann Vanness.