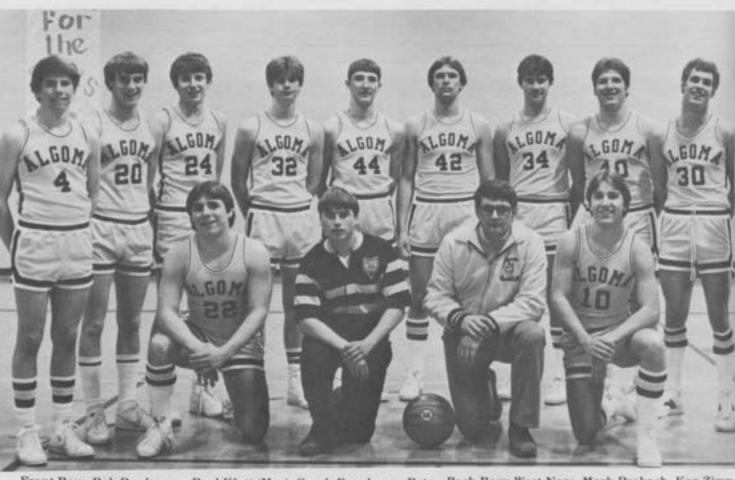

# Algoma Boys Go 12-7.

Front Row: Rob Prudomme, Paul Klatt (Mgr), Coach Romdenne. Pete Swoboda.

Back Row: West Naze, Mark Prokash, Ken Zimm Junio, Mark Glime, Pat Challe, Steve Kostichka, Stangel, Kevin Andre.

er, John Jones, Andy Mark Slaby, Joe

Seniors: Front Row: Paul Klatt (Mgr) Back Row: Andy Junio, Mark Glime, Mark Slaby.

Statisticians: Scott Wiese, Beth Stoller, Dawn Deprey, Dave Derozier, Mike Ancheta, Jill Mertens, Ann Stoller, Sue VandeWalle