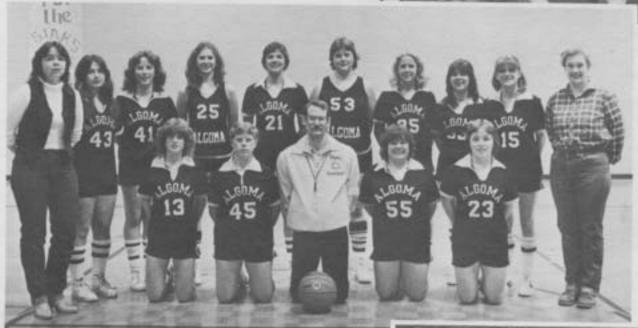

# Girl's Varsity Basketball

Meyer, Jean Ranta, Carrie Kirchman, Jodi Bultman, Lori Mueller, Brenda, Uecker. Back Lto R; John Dier, Tammy Meyers, Midge Schinderle, Coach Bob Hafeman, Jeanne Barta, Terri Schmiling, Cindy Derozuer.

The Algoma Girls have completed their fifth season under Coach Hafeman.

The team had many accomplishments in this five year period: Winning three conference championships; three regional championships; three sectional championships and one state championship; plus winning seventy-swven of their one hundred games played.

This season had its highlights and low points. The highlights of the season were the two wins over Southern Door and the highlights will over allow.

This season had its highlights and low points. The highlights of the season were the two wins over Southern Door and the big win over always tough Two Rivers. The low points were the lost to Southern door and losing the Regional Championship to Denmark. The season records were: Conference II-I, Non Conference 3-0, Tournament 2-I, Midge Schinderle made the All Conference Ist Team. Jeanne Barta made the All Conference Ist Team and special mention in the UPI all-state selection. Jamie Meyer and Terri Schmilling received Conference honorable mention.