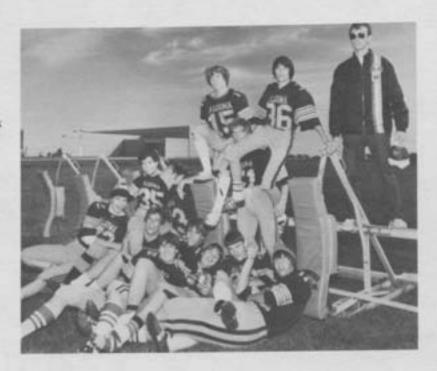

# Freshmen Football

ROW I-Mike Bathke, Paul Vlies, Greg Rocque, Phil Grossheusch, Mark Zastrow, Marc Raasch, Scot Smetana ROW 2-Cheryl Fenendael (Stats), Rod Pichette, John Kroll, Arne Geurts. Ted Vandermer Tim Massart, Todd Hoffman, Shane Magle (Mgr) ROW 3-Coach Schinderle, Lee Wessel, Jeff Ferror Mike Delorit, Erik Hepp, Chris Wolske, Chip Bruening, John LeBotte, Assistant Coach Fulwiller.

## JV Football

ROW I-Scott Wiese (Mgr), Scott Haucke, Brian Berg, Mike Deprez, Todd LeCaptain. Robert Cross, Brian Rocque, Joe Stangel, Jim Benesh ROW 2-Todd Parins. Todd Naze, Chris Rocque, Paul LeBotte, Kris Schneider, Steve Mueller, Brian Geurts, John Jones ROW 3-Coach Mauer, West Naze, Tim Meyers, Dean Blahnik, Bob Meyer, Ken Zimmer, Pat Challe, Steve Cooper, Andy Raine, Kevin Lohrey (Mgr), Assistant Coach Hafeman.