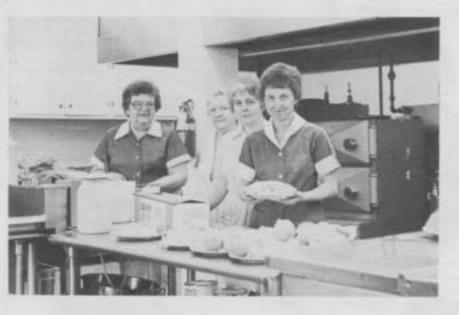

### Cooks

R to L: Mildred Gunnlaugsson,

Marguerette Rye, Carol Jorgensen, Bev Boucher.