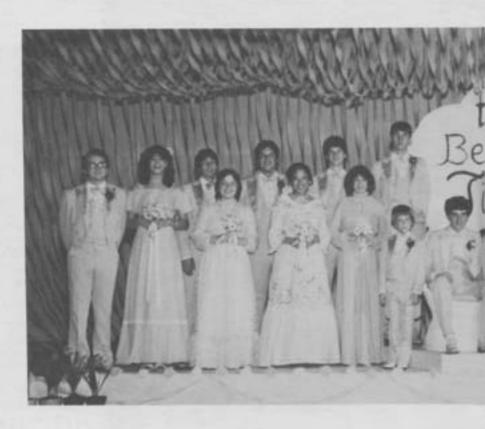

# **Homecoming Court 1981**

L to R: Jenny Stangel, Jamie Wolske, Sharon Kolstad, Dawne Ancheta, Jul Rhonda Massey, (King 1981) Jeff Dier(King 1980) Todd Wiese, Mark Glime, Br

Julie Shaw & Andy Junio

Tammy Meyers & Mark Glime

# 'Soaring High Forever'

e Shaw, Anne Kroll, Tammy Meyers, (Queen 1980) Kathy Kolstad. (Queen 1981) an Holtz, Andy Junio, Mark Slaby, Dave Holub, Brian Rocque, John LeBotte.

Anne Kroll & Brian Holtz

Sharyn Kolstad & Dave Holub

Jenny Stangel & John LeBotte

Jamie Wolske & Brian Rocque