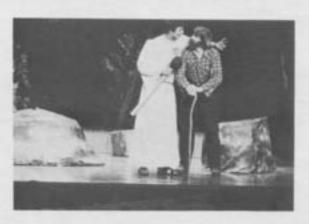

### Peer Gynt Goes To State!!

L to R: Dawn Deprey, Mark Krueger, Autumn Senner, Robin Anders, Joan Vertz, Aimee Pagel, Cammy Carlson, Loni Kohler, Kim Fairchild, Beth Stoller, John Wilterding, Jill Wautlet, Jeff Grasley, Carrie Kirchman, Patti Daul, Paul Vandermeuse, Peggy Mitchell, Scott DeVillers, Sharyn Kolstad, Eric Hepp, Chris Meyer, Mike Knoebel, Kari Hepp, Mark Slaby, Steve Curtin, Dave Pionke, Kevin Hill, Jon Schwedler, Dave Zillmer, Steve Herrmann, Peggy Neinas, Carol Wiese, Grant Colburn, Kathy Haffeman, Kurt Colburn, Mike Ancheta, Chris Lauscher, Kathy Steeber, Kim Wilbert.