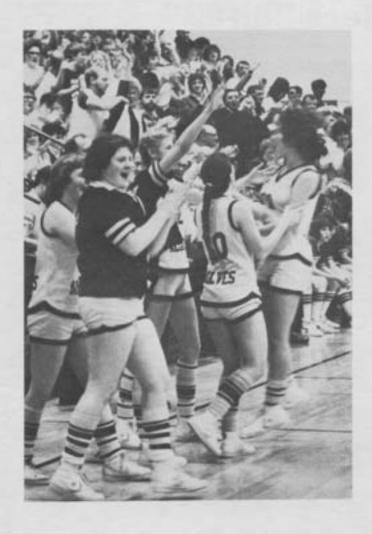

# Girl's Varsity Basketball

Meyer, Jean Ranta, Carrie Kirchman, Jodi Bultman, Lori Mueller, Brenda, Uecker. Back Lto R; John Dier, Tammy Meyers, Midge Schinderle, Coach Bob Hafeman, Jeanne Barta, Terri Schmiling, Cindy Derozuer.

The Algoma Girls have completed their fifth season under Coach Hafeman.

The team had many accomplishments in this five year period: Winning three conference championships; three regional championships; three sectional championships and one state championship; plus winning seventy-swven of their one hundred games played.

This season had its highlights and low points. The highlights of the season were the two wins over Southern Door and the highlights will over allow.

This season had its highlights and low points. The highlights of the season were the two wins over Southern Door and the big win over always tough Two Rivers. The low points were the lost to Southern door and losing the Regional Championship to Denmark. The season records were: Conference II-I, Non Conference 3-0, Tournament 2-I, Midge Schinderle made the All Conference Ist Team. Jeanne Barta made the All Conference Ist Team and special mention in the UPI all-state selection. Jamie Meyer and Terri Schmilling received Conference honorable mention.