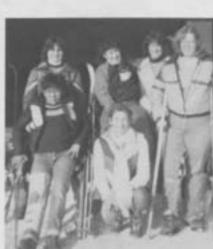

### Ski Club Members

Curt Prokash Steve Curtin Joe Schmidt Robert Cross John Jones Chris Rocque Jeff Grasley Jennifer Ancheta John Petry Jill Wautlet Steve Hermann West Naze Larry King Scott Willems Lori Sibilsky Tracy Pagel Lori Paul Sue Kuss Ann Stoller Mark Krueger Peggy Mitchell Jon Schwedler Beth Stoller Norbert Paul Tim Meyers Mike Knoebel Kris Holtz Mary Jo Mullaly Dawne Ancheta Shelly Cross Bob Meyer Sue VandeWalle

Paul Vlies
Mike Bathke
Mike Ancheta
Greg Rocque
Paule Alberts
Andy Guth
Julie Meyers
John Wilterding
Dawn Deprey
Julie Karnitz
Jim Arndt
Todd Raasch
Rod Pichette
Jens Bengtstrom
Ron Seidl
Brian Rocque

Instructors: Mr. Radtke Mr. & Mrs. Hessmer Mr. Guth

Missing: Tammy Meyers Jamie Meyer Pete Swoboda

Senior Ski Club Members:
Sitting L to R: Curt Prokash, Julie Karnitz. Kneeling: Jeff Grasley, Steve Curtin. Standing: Larry King, Dawne Ancheta, Julie Meyers, Paula Alberts, Tracie Pagel Shelly Cross, Lori Paul, Sue Kuss, Joe Schmidt.
Missing: Tammy Meyers & Jamie Meyer.