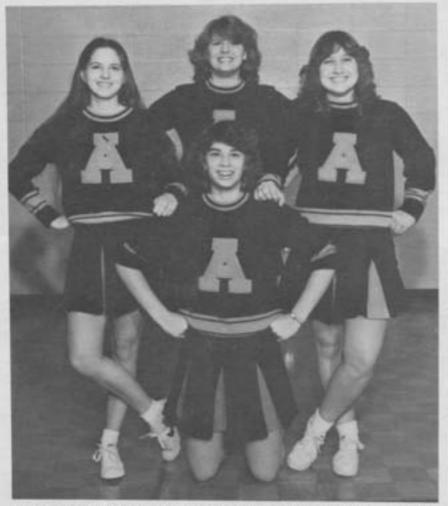

# Cheerleaders "81-82"

Varsity Basketball & Football
Front: Jennifer Ancheta
L to R: Lori Fenendael, Jill Wautlet, Jamie Wolske.
Middle: Amy Wiese
Top: Julie Meyers

Senior Football

Julie Meyers, Lori Fenendael