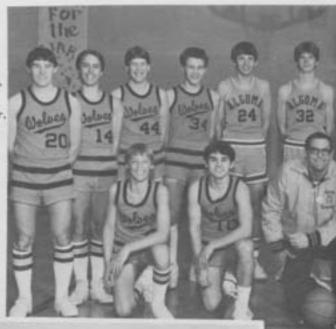

# Algoma Boys Go 12-7.

Front Row: Rob Prudomme, Paul Klatt (Mgr), Coach Romdenne. Pete Swoboda.

Back Row: West Naze, Mark Prokash, Ken Zimm Junio, Mark Glime, Pat Challe, Steve Kostichka, Stangel, Kevin Andre.

er, John Jones, Andy Mark Slaby, Joe

Seniors: Front Row: Paul Klatt (Mgr) Back Row: Andy Junio, Mark Glime, Mark Slaby.

Statisticians: Scott Wiese, Beth Stoller, Dawn Deprey, Dave Derozier, Mike Ancheta, Jill Mertens, Ann Stoller, Sue VandeWalle