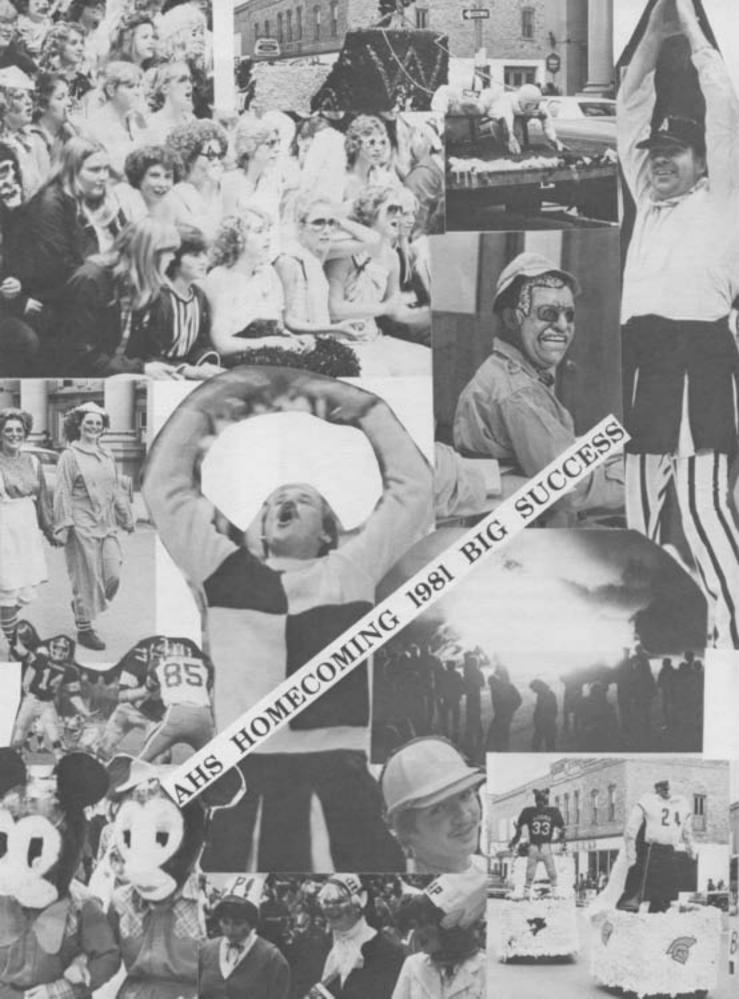

### Wolves Finish Super Season--6-2.

The 1981 football season started with a 7-6 victory and concluded with a 7-6 loss. In between, the Wolves enjoyed an exciting season as the team put together a 6-2 season, losing the conference championship to Mishicot.

The homecoming game against Luxemburg-Casco was probably the best game the Wolves played all year. Charged with the homecoming fire, the Wolves shut out the Spartans, 24-0. The season, although ending on a sad note, was a successful one. The Seniors provided the necessary leadership and drive. Honors at the end of the season include: