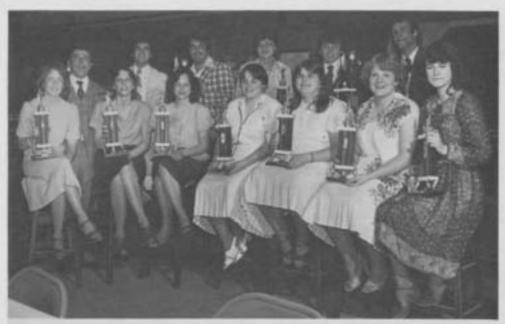

Senior Trophy Winners

Back L to R: Mr. David Loos, Steve Curtin, Scott DeVillers, Paul
Vandermeuse, Jeff Grasley, Mark Staby.

Front L to R: Julie Meyers, Patti Daul, Anne Kroll, Chris Wessel, Carol
Wiese, Lori Paul, Kathy Haffeman.