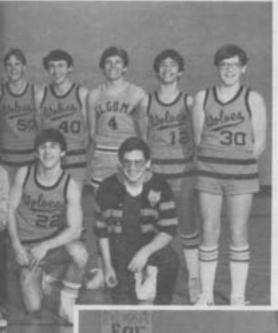

# Algoma Boys Go 12-7.

Front Row: Rob Prudomme, Paul Klatt (Mgr), Coach Romdenne. Pete Swoboda.

Back Row: West Naze, Mark Prokash, Ken Zimm Junio, Mark Glime, Pat Challe, Steve Kostichka, Stangel, Kevin Andre.

er, John Jones, Andy Mark Slaby, Joe

Seniors: Front Row: Paul Klatt (Mgr) Back Row: Andy Junio, Mark Glime, Mark Slaby.

Statisticians: Scott Wiese, Beth Stoller, Dawn Deprey, Dave Derozier, Mike Ancheta, Jill Mertens, Ann Stoller, Sue VandeWalle