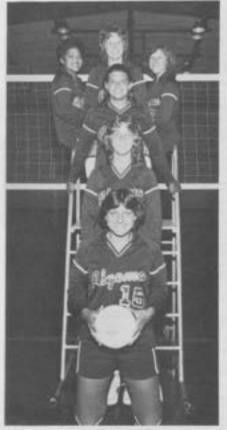

Senior Volleyball

Midge Schinderle, Tammy Meyers, Jamie Meyer, Dawne Ancheta, Ann LeBotte, Jennie Parkos.

Frosh Basketball

Front: Lisa Srnka Back: Mary Jo Massey, Debbie Sibilsky

JV Football

Left: Dawn Jenerjohn, Beth Stoller, Mary Jo DeVillers