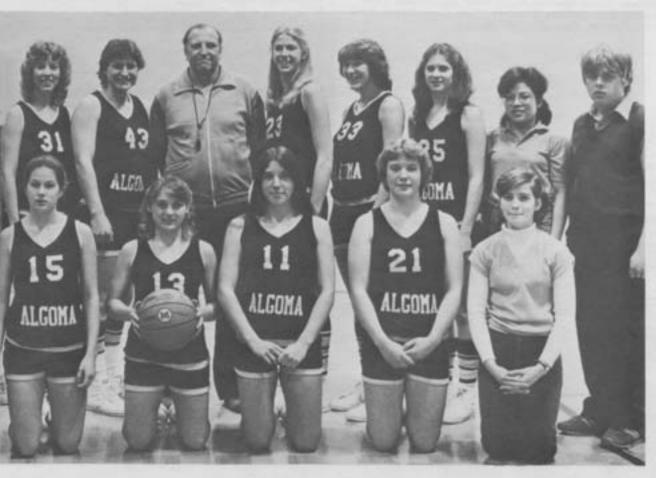

# Girl's Varsity Basketball

Meyer, Jean Ranta, Carrie Kirchman, Jodi Bultman, Lori Mueller, Brenda, Uecker. Back Lto R; John Dier, Tammy Meyers, Midge Schinderle, Coach Bob Hafeman, Jeanne Barta, Terri Schmiling, Cindy Derozuer.

The Algoma Girls have completed their fifth season under Coach Hafeman.

The team had many accomplishments in this five year period: Winning three conference championships; three regional championships; three sectional championships and one state championship; plus winning seventy-swven of their one hundred games played.

This season had its highlights and low points. The highlights of the season were the two wins over Southern Door and the highlights will over allow.

This season had its highlights and low points. The highlights of the season were the two wins over Southern Door and the big win over always tough Two Rivers. The low points were the lost to Southern door and losing the Regional Championship to Denmark. The season records were: Conference II-I, Non Conference 3-0, Tournament 2-I, Midge Schinderle made the All Conference Ist Team. Jeanne Barta made the All Conference Ist Team and special mention in the UPI all-state selection. Jamie Meyer and Terri Schmilling received Conference honorable mention.