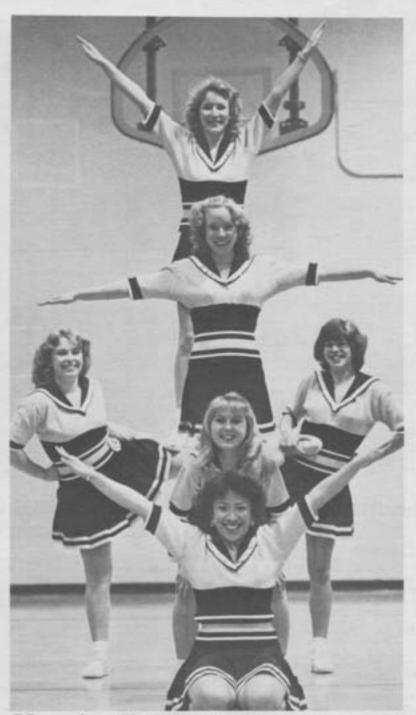

# Cheerleaders "81-82"

Varsity Basketball & Football
Front: Jennifer Ancheta
L to R: Lori Fenendael, Jill Wautlet, Jamie Wolske.
Middle: Amy Wiese
Top: Julie Meyers

Senior Football

Julie Meyers, Lori Fenendael