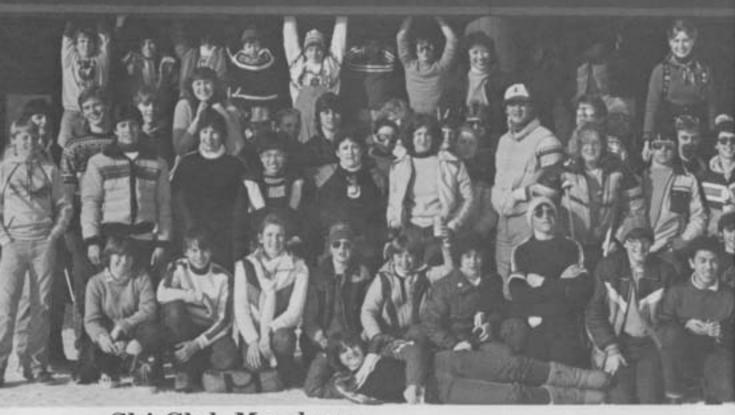

### Ski Club Members

Curt Prokash Steve Curtin Joe Schmidt Robert Cross John Jones Chris Rocque Jeff Grasley Jennifer Ancheta John Petry Jill Wautlet Steve Hermann West Naze Larry King Scott Willems Lori Sibilsky Tracy Pagel Lori Paul Sue Kuss Ann Stoller Mark Krueger Peggy Mitchell Jon Schwedler Beth Stoller Norbert Paul Tim Meyers Mike Knoebel Kris Holtz Mary Jo Mullaly Dawne Ancheta Shelly Cross Bob Meyer Sue VandeWalle

Paul Vlies
Mike Bathke
Mike Ancheta
Greg Rocque
Paule Alberts
Andy Guth
Julie Meyers
John Wilterding
Dawn Deprey
Julie Karnitz
Jim Arndt
Todd Raasch
Rod Pichette
Jens Bengtstrom
Ron Seidl
Brian Rocque

Instructors: Mr. Radtke Mr. & Mrs. Hessmer Mr. Guth

Missing: Tammy Meyers Jamie Meyer Pete Swoboda

Senior Ski Club Members:
Sitting L to R: Curt Prokash, Julie Karnitz. Kneeling: Jeff Grasley, Steve Curtin. Standing: Larry King, Dawne Ancheta, Julie Meyers, Paula Alberts, Tracie Pagel Shelly Cross, Lori Paul, Sue Kuss, Joe Schmidt.
Missing: Tammy Meyers & Jamie Meyer.