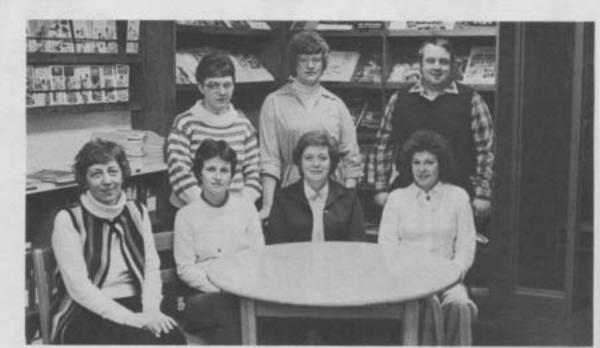

### Janitors

Ray Ciha Howard Nell

Secretaries Top R to L: Laurabel Erdman, Shirley Gigot, Dan Daubner.
Bottom R to L; Jackie Provoznik, Beth DeMeuse, Judy Bero, Carol Nimmer.

years.