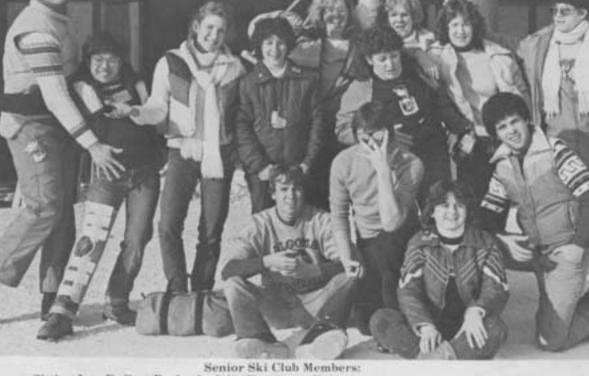

Instructors: Mr. Radtke Mr. & Mrs. Hessmer Mr. Guth

Missing: Tammy Meyers Jamie Meyer Pete Swoboda

Senior Ski Club Members:
Sitting L to R: Curt Prokash, Julie Karnitz. Kneeling: Jeff Grasley, Steve Curtin. Standing: Larry King, Dawne Ancheta, Julie Meyers, Paula Alberts, Tracie Pagel Shelly Cross, Lori Paul, Sue Kuss, Joe Schmidt.
Missing: Tammy Meyers & Jamie Meyer.