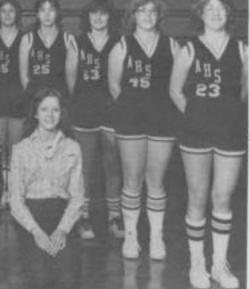

# Girl's Varsity Basketball

Meyer, Jean Ranta, Carrie Kirchman, Jodi Bultman, Lori Mueller, Brenda, Uecker. Back Lto R; John Dier, Tammy Meyers, Midge Schinderle, Coach Bob Hafeman, Jeanne Barta, Terri Schmiling, Cindy Derozuer.

The Algoma Girls have completed their fifth season under Coach Hafeman.

The team had many accomplishments in this five year period: Winning three conference championships; three regional championships; three sectional championships and one state championship; plus winning seventy-swven of their one hundred games played.

This season had its highlights and low points. The highlights of the season were the two wins over Southern Door and the highlights will over allow.

This season had its highlights and low points. The highlights of the season were the two wins over Southern Door and the big win over always tough Two Rivers. The low points were the lost to Southern door and losing the Regional Championship to Denmark. The season records were: Conference II-I, Non Conference 3-0, Tournament 2-I, Midge Schinderle made the All Conference Ist Team. Jeanne Barta made the All Conference Ist Team and special mention in the UPI all-state selection. Jamie Meyer and Terri Schmilling received Conference honorable mention.