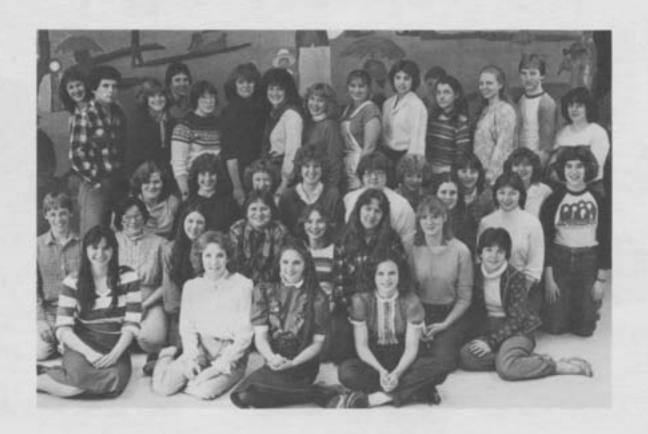

### Ski Club Members

Curt Prokash Steve Curtin Joe Schmidt Robert Cross John Jones Chris Rocque Jeff Grasley Jennifer Ancheta John Petry Jill Wautlet Steve Hermann West Naze Larry King Scott Willems Lori Sibilsky Tracy Pagel Lori Paul Sue Kuss Ann Stoller Mark Krueger Peggy Mitchell Jon Schwedler Beth Stoller Norbert Paul Tim Meyers Mike Knoebel Kris Holtz Mary Jo Mullaly Dawne Ancheta Shelly Cross Bob Meyer Sue VandeWalle

Paul Vlies
Mike Bathke
Mike Ancheta
Greg Rocque
Paule Alberts
Andy Guth
Julie Meyers
John Wilterding
Dawn Deprey
Julie Karnitz
Jim Arndt
Todd Raasch
Rod Pichette
Jens Bengtstrom
Ron Seidl
Brian Rocque

Instructors: Mr. Radtke Mr. & Mrs. Hessmer Mr. Guth

Missing: Tammy Meyers Jamie Meyer Pete Swoboda

Senior Ski Club Members:
Sitting L to R: Curt Prokash, Julie Karnitz. Kneeling: Jeff Grasley, Steve Curtin. Standing: Larry King, Dawne Ancheta, Julie Meyers, Paula Alberts, Tracie Pagel Shelly Cross, Lori Paul, Sue Kuss, Joe Schmidt.
Missing: Tammy Meyers & Jamie Meyer.