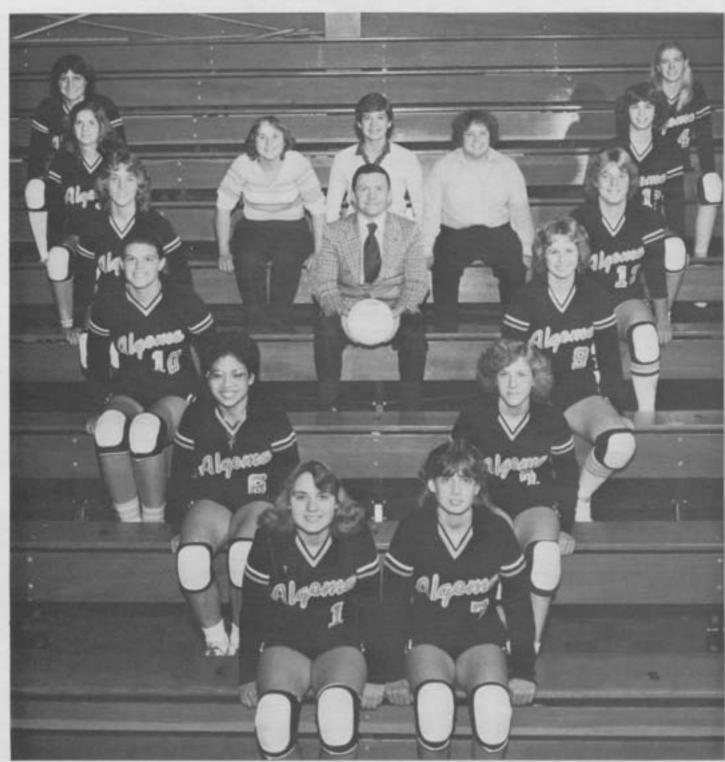

# Varsity Volleyball

Left: Carrie Kirchman, Dawne Ancheta, Jamie Mever, Tammy Meyers, Cindy Jones, Midge Schinder Right: Debbie Magle, Jennie Parkos, Ann LeBotte, Lori Mueller, Amy Blazkovec, Jeanne Bart Middle: Mgrs. Lily Laes, Chris Kirchman, Annette Parins, Coach Mr. Brusk

# JV Volleyball

Bottom: Vicki Challe, Terri Bathke, Kim Wilbert, Linda Sibilsky, Sue Fenendael, Aimee Pagel, Sue VandeWalle. Top: Mgrs. Annette Parins, Jodi Challe, Debbie Pallex, Galeen Mauer, Kelly Stach, Terri Bouche, Kathy Steeber, Coach Miss Peterson.

Senior Volleyball

Midge Schinderle, Tammy Meyers, Jamie Meyer, Dawne Ancheta, Ann LeBotte, Jennie Parkos.

Frosh Basketball

Front: Lisa Srnka Back: Mary Jo Massey, Debbie Sibilsky

JV Football

Left: Dawn Jenerjohn, Beth Stoller, Mary Jo DeVillers