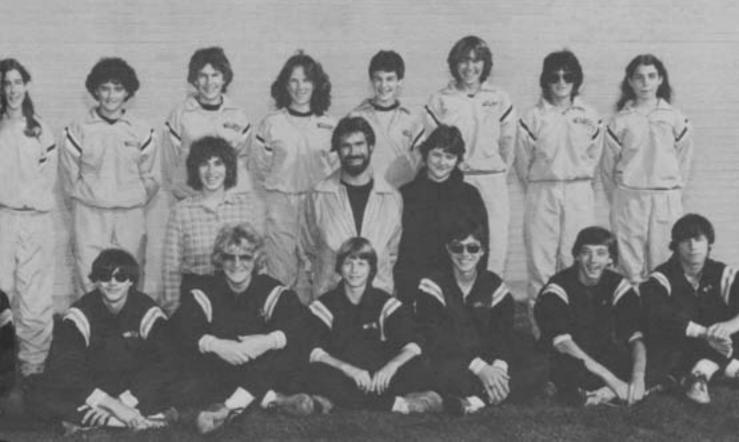

# CC Running Strong Again!

Standing: Gretchen McClintock, Georgie Westrich, Mary Jo Mullaly, Lisa Pierre, Robin Steiner, Terri Schmiling, Patty Vandermause, Martha McClintock Kneeling: Jenny Gluekert (Stats), Coach Matuszek, Shelly Dier Sitting L to R: Scott Hafeman, Bob Wehausen, Andy Pichette, John McClintock, Paul Vandermeuse, Damon Brandt, Jens Bengtstrom