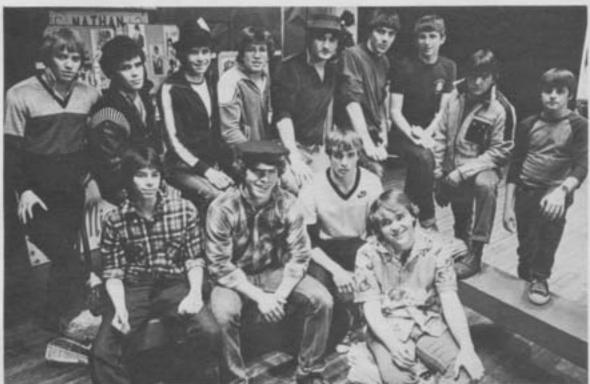

Stage Crew:
Sitting: West Naze, Lisa Pierre, Shelly Dier, Jeff Dier, Ken Zimmer,
Standing: Robert Cross, Dave Holub, Dave Derozier, Steve Curtin, Tim Spude,
Tim Harding, Curt Prokash, Brian Rocque.

L to R: Mary Mueller, Julie Brower, Marlee Meverden, Joan Vertz, Jodi Zimmerman, Amy Wiese, Chris Wessel, Jean Beleau, Jana Denault, Dawn Marz, Julie Meyers, Sue Vandewalle, Terry Bathke, Lori Martin, Jill Mertens, Jean Ranta, Jo Ann Vanness.