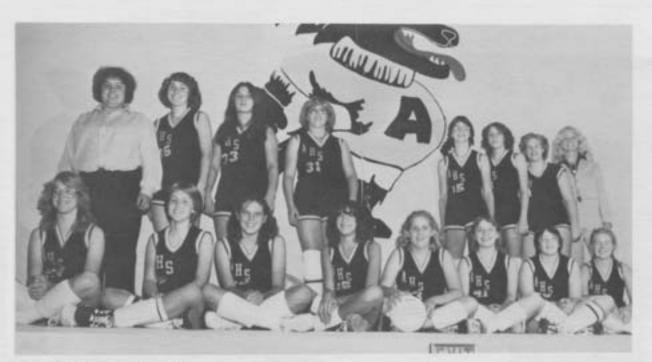

# Girl's Varsity Basketball

Meyer, Jean Ranta, Carrie Kirchman, Jodi Bultman, Lori Mueller, Brenda, Uecker. Back Lto R; John Dier, Tammy Meyers, Midge Schinderle, Coach Bob Hafeman, Jeanne Barta, Terri Schmiling, Cindy Derozuer.

The Algoma Girls have completed their fifth season under Coach Hafeman.

The team had many accomplishments in this five year period: Winning three conference championships; three regional championships; three sectional championships and one state championship; plus winning seventy-swven of their one hundred games played.

This season had its highlights and low points. The highlights of the season were the two wins over Southern Door and the highlights will over allow.

This season had its highlights and low points. The highlights of the season were the two wins over Southern Door and the big win over always tough Two Rivers. The low points were the lost to Southern door and losing the Regional Championship to Denmark. The season records were: Conference II-I, Non Conference 3-0, Tournament 2-I, Midge Schinderle made the All Conference Ist Team. Jeanne Barta made the All Conference Ist Team and special mention in the UPI all-state selection. Jamie Meyer and Terri Schmilling received Conference honorable mention.