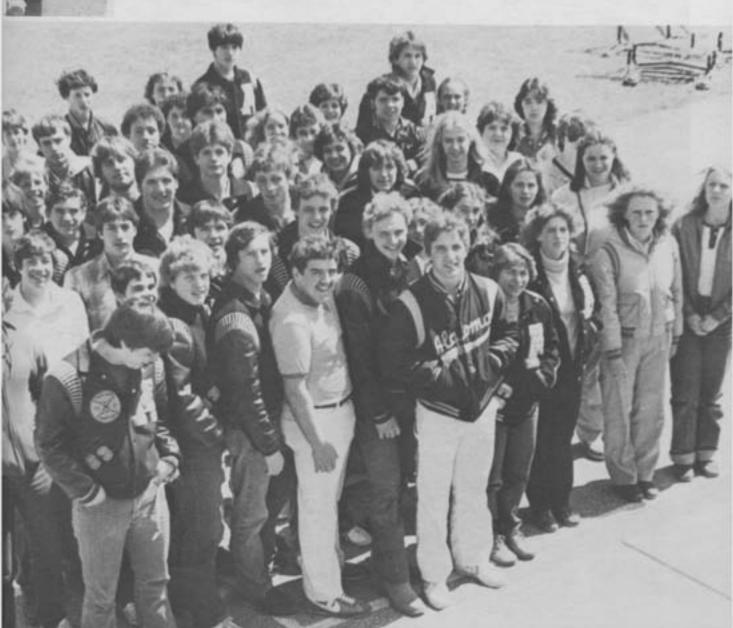

# **Underclass Letterwinners**

Front to Back: Steve Cooper, Rob Prudhomme, Todd Naze, Scott Haucke, Jens Hengtstrom, Dave Holub, Scott Willems, Pete Swoboda, Gretchen McClintock, Dawn Deprey, Martha McClintock, Debbie Magle, Jean Ranta, Jill Mertens, Ann Stoller, Sue VandeWalle, Randy Bero, Keith Romdenne, Kevin Andre, Dan Franda, Chris Rocque, Steve Kostichka, Joë Stangel, John Jones, Ken Zimmer, Cindy Jones, Terri Schmiling, chris Kirchman, Jeanne Barta, Shelly Dier, Dawn Vandermause, Brian Berg, Doreen Piesler, Scott Wiese, Tim Meyers, Mike Knoebel, Paul LeBotte, Mark Prokash, John Petry, John McClintock, Todd LeCaptain, Pat Challe, Scott Srnka, Lori Mueller, Georgie Westrich, Robin Steiner, Amy Wiese, Chip Bruening, Jamie Wolske, Mark Grosbier, Scott Hafeman

## Senior Letterwinners

Top-L to R: Kevin Sibilsky, Paul Klatt, Joe Schmidt, Paul Vandermeuse, Brian Holtz, Jeff Dier, Andy Junio, Larry King, Scott DeVillers, Mark Glime, Jodi Bultman, Brenda Uecker, Julie Meyers, Midge Schinderle
Bottom-L to R: Jamie Meyer, Tammy Meyers, Steve Curtin, Jeff Grasley, Curt Prokash, Ann LeBotte, Lori Fenendael, Dawne Ancheta, Kari Hepp