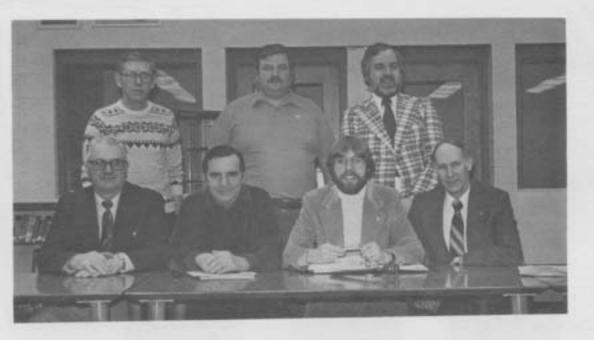

### **School Board**

Sitting L to R: Mahlon Dier, Lloyd Kirchman, Dale Eggert, Rev. Ralph Danielsen. Standing L to R: roy Rueckl, Dave Wessel, Richard Glueckert

# Superintendent

Harold D. Gehrke

### Principal:

George Haffeman