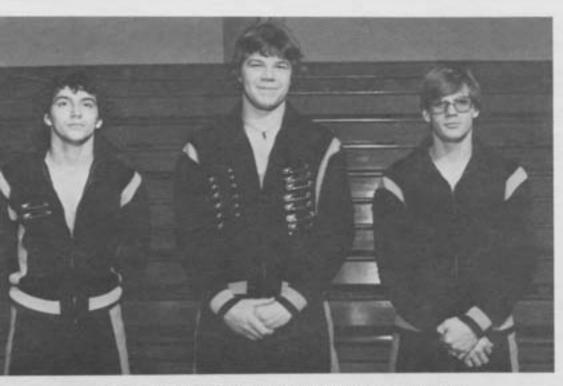

Most Valuable: Pete Swoboda Most Valuable: Pete Swoboda Captain: Mark Slaby, Curt Prokash Best Tackler: Rob Prudhomme Best Blocker: Jeff Dier

ALL CONFERENCE: 1st Team Offense-Jeff Dier-Tackle Pete Swoboda-Back Tim Meyers-Kicker

Mark Glime-Linebacker Paul Annoye-Defensive End
Curt Prokash-Defensive Back
CONFERENCE DEFENSIVE PLAYER OF THE
YEAR; Mark Glime
ALL DISTRICT IST TEAM DEFENSE:
Jeff Dier; Mark Glime
SHRINE GAME PARTICIPANT: Mark Glime Jeff Dier-Tackle

### Senior Football

L to R-Jeff Dier, Mark Slaby, Steve Curtin, Scott DeVillers, Paul Annoye, Mark Glime, Curt Prokash, Larry King, Andy Junio, Kevin Sibilsky, Brian Holtz, Tim Harding, Fred Pfile (Trainer).