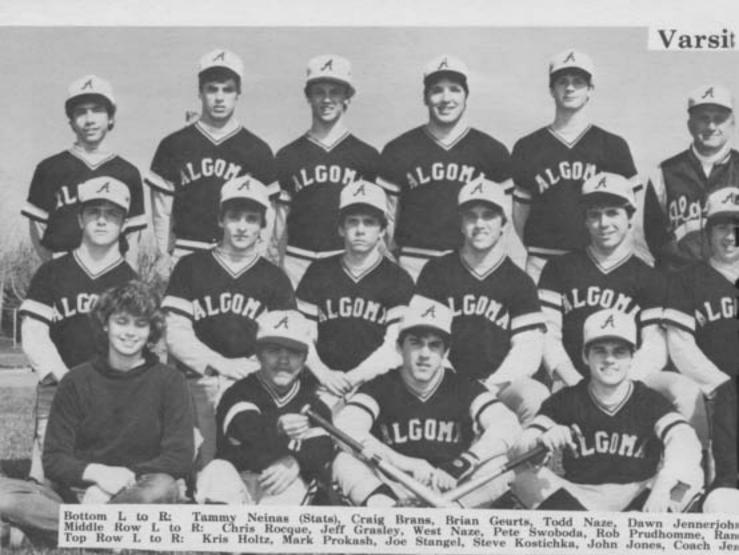

# Algoma Boys Go 12-7.

Front Row: Rob Prudomme, Paul Klatt (Mgr), Coach Romdenne. Pete Swoboda.

Back Row: West Naze, Mark Prokash, Ken Zimm Junio, Mark Glime, Pat Challe, Steve Kostichka, Stangel, Kevin Andre.

er, John Jones, Andy Mark Slaby, Joe

Seniors: Front Row: Paul Klatt (Mgr) Back Row: Andy Junio, Mark Glime, Mark Slaby.

Statisticians: Scott Wiese, Beth Stoller, Dawn Deprey, Dave Derozier, Mike Ancheta, Jill Mertens, Ann Stoller, Sue VandeWalle