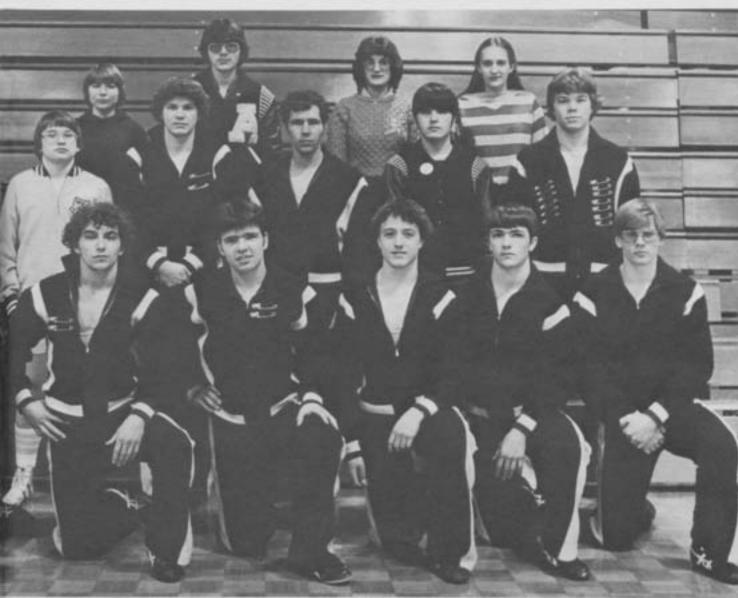

# Algoma Boys Go 12-7.

Front Row: Rob Prudomme, Paul Klatt (Mgr), Coach Romdenne. Pete Swoboda.

Back Row: West Naze, Mark Prokash, Ken Zimm Junio, Mark Glime, Pat Challe, Steve Kostichka, Stangel, Kevin Andre.

er, John Jones, Andy Mark Slaby, Joe

Seniors: Front Row: Paul Klatt (Mgr) Back Row: Andy Junio, Mark Glime, Mark Slaby.

Statisticians: Scott Wiese, Beth Stoller, Dawn Deprey, Dave Derozier, Mike Ancheta, Jill Mertens, Ann Stoller, Sue VandeWalle