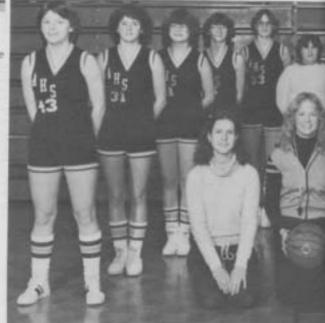

ence 3-0, Tournament 2-I, Midge Schinderle made the All Conference Ist Team. Jeanne Barta made the All Conference Ist Team and special mention in the UPI all-state selection. Jamie Meyer and Terri Schmilling received Conference honorable mention.



# Boys JV Basketball

Back L to R: Jim Benesh, Bruce Hoffman, Todd Parins, Tim Schmidt Ken Zimmer, John Jones, Scott Willems, Steve Mueller, West Naze Kris Holtz, Todd Ransch, Front: Mike Knoebel, Todd Naze, Coach Mauer, Brian Guerts, Dan Franda (Mgr).





# Girls JV Basketball

Back L to R: Doreen Piesler (Mgr), Jeanne Pallex, Lisa Pierre, Cindy Jones, Chris Kirchman, Shelly Dier, Linda Sibilsky, Debbie Clark, Lynn Zimnmerman, Kathy Steeber (Mgr). Front: Debbie Magle, Brenda Ihlendfelt, Coach Steve Schinderle, Annette Parins, Sue Fenendael.





# **Boys Frosh Basketball**

Standing L to R: John Kroll, Robert Moede, Mike Delorit, Chris Wolske, Coach Mike Bero, Erik Hepp Paul Koenig, Todd Hoffmann, Kneeling: Paul Blazkovec, John McClintock, Marc Raasch, Shane Magle, Craig Brans, Mark Zastrow, Rod Pichette, Scott Iwen.





## Girls Frosh Basketball

L to R: Cheryl Fenendael, Georgy Westrich, Sue Stehula, Kelly Stach, Dawn Lohrey, Shelly Wanless, Lori Mueller, Terri Bouche Jenny Stangel, Galeen Mauer, Vicki Challe. Front: Mary Mueller, Coach Sue Peterson, Brenda Walter.

# Algoma Boys Go 12-7.



Front Row: Rob Prudomme, Paul Klatt (Mgr), Coach Romdenne. Pete Swoboda.

Back Row: West Naze, Mark Prokash, Ken Zimm Junio, Mark Glime, Pat Challe, Steve Kostichka, Stangel, Kevin Andre.









er, John Jones, Andy Mark Slaby, Joe