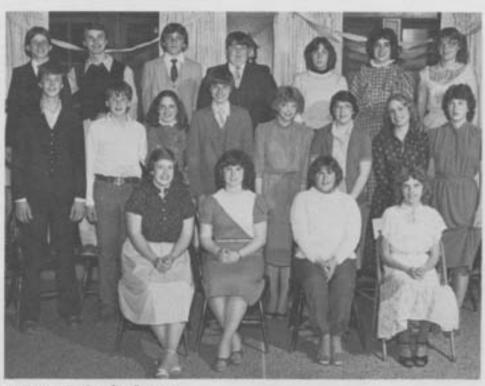

# "B" Division

Back L to R: John McClintock, Ted Vandermeuse, Rod Pichette, Jeff Cmejla, Terri Bouche, Jenny Glueckert, Shelly Monfils. Middle Row L to R: Chris Wolske, Kurt Colburn, Kari Hepp, Keith Albertson

Middle Row L to R: Chris Wolske, Kurt Colburn, Kari Hepp, Keith Albertson Autumn Senner, Aimee Pagel, Sue VandeWalle, Juli Brower, Front Row L to R: Kathy Steeber, Robin Anders, Shelly Wanless, Becky Mathison