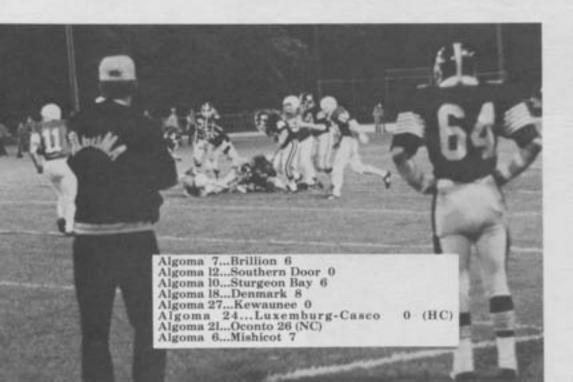

### Wolves Finish Super Season--6-2.

The 1981 football season started with a 7-6 victory and concluded with a 7-6 loss. In between, the Wolves enjoyed an exciting season as the team put together a 6-2 season, losing the conference championship to Mishicot.

The homecoming game against Luxemburg-Casco was probably the best game the Wolves played all year. Charged with the homecoming fire, the Wolves shut out the Spartans, 24-0. The season, although ending on a sad note, was a successful one. The Seniors provided the necessary leadership and drive. Honors at the end of the season include: