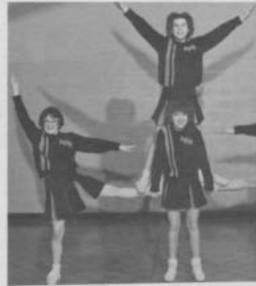

# Cheerleaders "81-82"

Varsity Basketball & Football
Front: Jennifer Ancheta
L to R: Lori Fenendael, Jill Wautlet, Jamie Wolske.
Middle: Amy Wiese
Top: Julie Meyers

Senior Football

Julie Meyers, Lori Fenendael