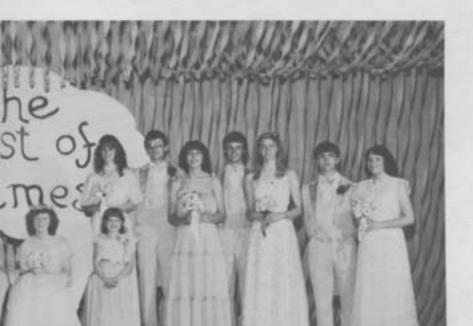

# **Homecoming Court 1981**

L to R: Jenny Stangel, Jamie Wolske, Sharon Kolstad, Dawne Ancheta, Jul Rhonda Massey, (King 1981) Jeff Dier(King 1980) Todd Wiese, Mark Glime, Br

Julie Shaw & Andy Junio

Tammy Meyers & Mark Glime

# 'Soaring High Forever'

e Shaw, Anne Kroll, Tammy Meyers, (Queen 1980) Kathy Kolstad. (Queen 1981) an Holtz, Andy Junio, Mark Slaby, Dave Holub, Brian Rocque, John LeBotte.

Anne Kroll & Brian Holtz

Sharyn Kolstad & Dave Holub

Jenny Stangel & John LeBotte

Jamie Wolske & Brian Rocque