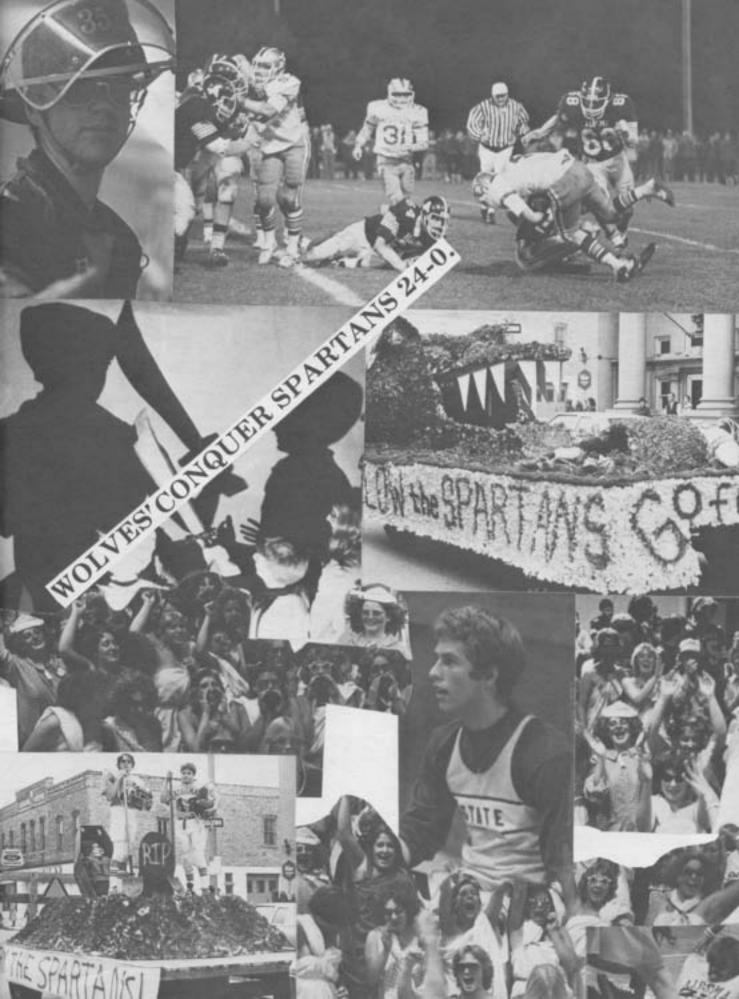

### Wolves Finish Super Season--6-2.

The 1981 football season started with a 7-6 victory and concluded with a 7-6 loss. In between, the Wolves enjoyed an exciting season as the team put together a 6-2 season, losing the conference championship to Mishicot.

The homecoming game against Luxemburg-Casco was probably the best game the Wolves played all year. Charged with the homecoming fire, the Wolves shut out the Spartans, 24-0. The season, although ending on a sad note, was a successful one. The Seniors provided the necessary leadership and drive. Honors at the end of the season include:

Most Valuable: Pete Swoboda Most Valuable: Pete Swoboda Captain: Mark Slaby, Curt Prokash Best Tackler: Rob Prudhomme Best Blocker: Jeff Dier

ALL CONFERENCE: 1st Team Offense-Jeff Dier-Tackle Pete Swoboda-Back Tim Meyers-Kicker

Mark Glime-Linebacker Paul Annoye-Defensive End
Curt Prokash-Defensive Back
CONFERENCE DEFENSIVE PLAYER OF THE
YEAR; Mark Glime
ALL DISTRICT IST TEAM DEFENSE:
Jeff Dier; Mark Glime
SHRINE GAME PARTICIPANT: Mark Glime Jeff Dier-Tackle