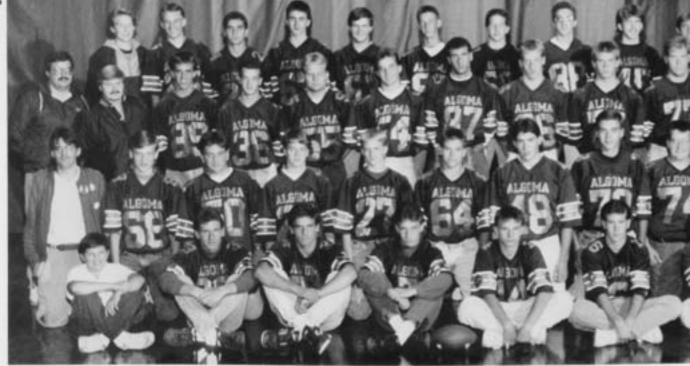

### 90-91 A.H.S. WOLFPACK

Varsity

1st row-Justin Briski, Chad Nellis, Kevin Panger, Jason Haack, Jaris Briski, Cory Paape, Joe Riederer. 2nd row-Russ Ostrand, Mike Dovichi, Gartzke, Brian Flood, Steve Luedke, Paul Wallace, Brock Halstead, Eric Nell, Don Daul, Ryun Patterson. 3rd row-Coach Dean Blahnik, Coat Walters, Elliot Hudson, Andy Romdenne, Mike Anderson, Scott Schoenberger, Craig Wendricks, Lonnie Goman, Jeff Lee, Troy Breitlow, Co Mark Prokash, Interim Head Coach Pete Swoboda. 4th row-Becky Schmiling, Mike Carmody, Jeff Groessl, Steve Sogge, John DeJardine, Jef Mueller, Brian Brusky, Kory Rhoades, Wade Vandervest, Jason Renard.