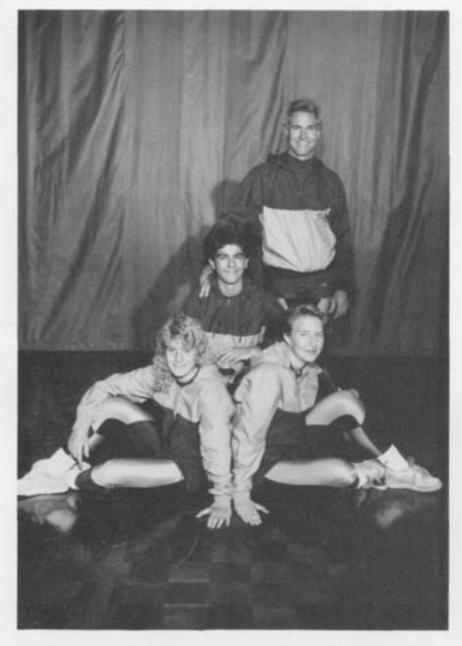

Seniors

Coach Jerry Matuszek, Santiago Sanchez, Sami Schmidt, Becky Schmiling.

1st row-Shawn Ingersoll, Missy LeBotte, Tricia Teske, Carol Deremo. 2nd row-Jennifer Michaletz, Stephanie Daubner, Dea Eggert, Janel Franda, Leigh Ann Wagner, Norie Yunk. 3rd row-Missy Clark, Kim Wallace, Tracie Herlache, Lacey Halstea Coach Diane Centanni.