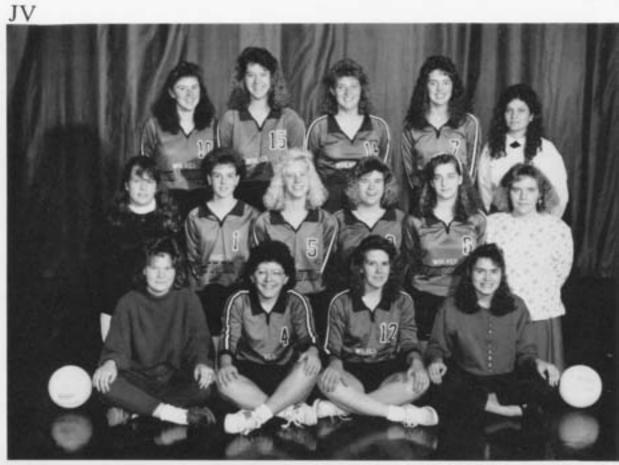

### Volleyball

1st row-Jennifer Cmeyla, Leanne LaFond, Lori Graf, Jackie Seiler, Melissa Farley. 2nd row-Kelly Naze, Tracie Lipsh, Mandy Klessig, Tonya Nellis, Joy Magle, Joy Starr, Missy Rogers. 3rd row-Coach Mary Dart, Jennifer Zastrow, Amy Smith, Mandy Wautlet, Mindy Romdenne, Heather Tiedtke, Teresa Forbes.

### THE VOLLEYI

1st row-Shelly Krueger, Nicole Magle, Janel Franda, Shelly DeMeuse. 2nd row-Bonnie Fulton, Katie Wolske, Amy Kroll, Lacey Halstead, Stephanie Daubner. 3rd row-Coach David L. Brusky, Tera Nellis, Melissa Krueger, Stephanie Priebe, Kim Walllace, Patty Schleicher, Assi Coach Diane Centanni.