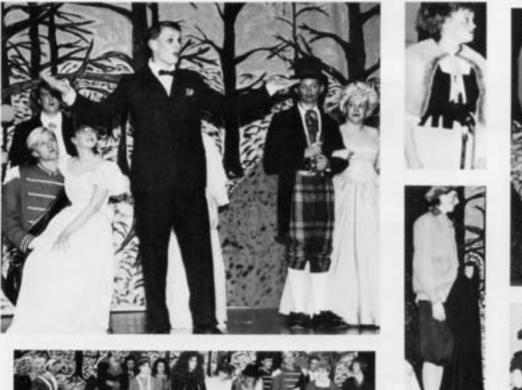

# INTO THE WOODS

Row 1-Leah Olson, Amy Vandertie, Susan Neddo, Leigh Ann Wagner, Jackie Pavlat, Tara Breitlow, Ben Schultz, Heathre Schmitz, Molly Schultz, Tara Anderegg. Row 3-Bill Johnvin, Tanya Paape, Ben Hafeman, Ben Kittleson, Director Mr. Colburn, Mrs. 0

in, Deanna Eggert. Row 2-Jaris Briski, McClain Kittleson, Mr. Loos, Student Director Becky Schmiling, Ryun Patterson, Irs. Hoffman.