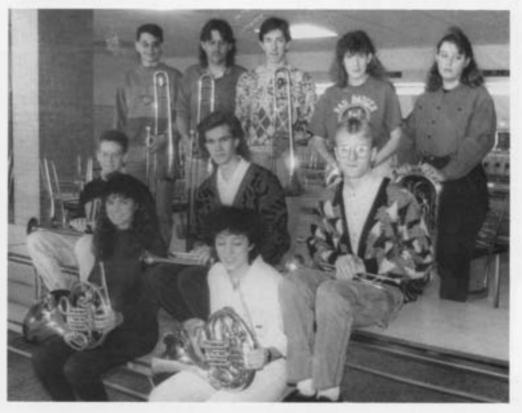

## Brass Choir

1st row-Mandy Wautlet, Teda Schneider. 2nd row-Dan Luedtke, Ben Hafeman, Ben Kittleson. 3rd row-Steven Konkel, Russ Ostrand, Chris Mertens, Tracy Wery, Amy Wahlers.