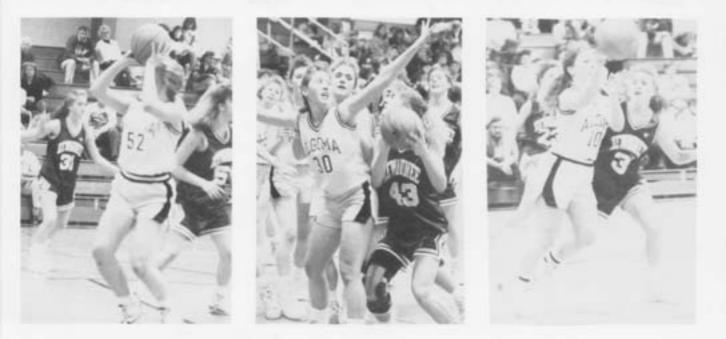

### . . . On the line!

Varsity

1st row-Teresa Gauger, Sami Schmidt, Lisa Forseth, Leigh Ann Wagner. 2nd row-Paula Neuzil, Carol Deremo, Tammy Luedtke, Bonnie Fulton, Karla Neuzil, Becky Jandrin. 3rd row-Head Coach Schinderle, Stacy Kroll, Patty Schleicher, Becky Schmiling, Stephanie Priebe, Kim Wallace, Melanie Schoening, Jackee Havel, Jenny Guth, Coach LaCrosse. Missing Missy Krueger.