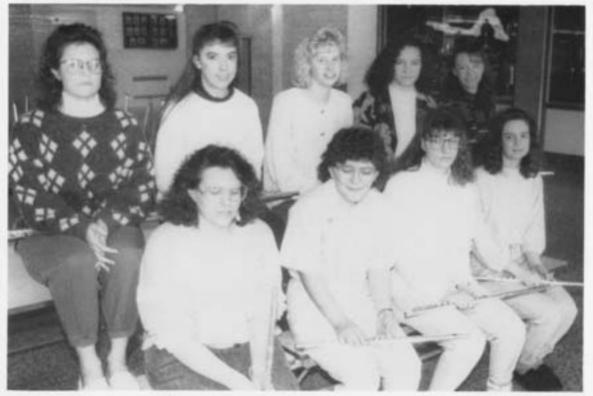

## Flute Choir

1st row-Tracey Phillips, Melissa LeBotte, Kelly Naze, Erika Bachman. 2nd row-Karla Neuzil, Jessica Dellis, Deanna Eggert, Anna Anderson, Rhonda Willems.