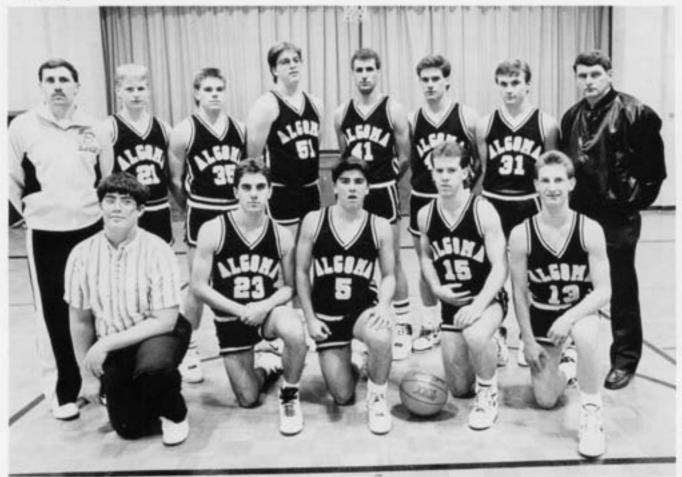

### 90-91 A.H.S. WOLFPACK

Varsity

1st row-Justin Briski, Chad Nellis, Kevin Panger, Jason Haack, Jaris Briski, Cory Paape, Joe Riederer. 2nd row-Russ Ostrand, Mike Dovichi, Gartzke, Brian Flood, Steve Luedke, Paul Wallace, Brock Halstead, Eric Nell, Don Daul, Ryun Patterson. 3rd row-Coach Dean Blahnik, Coat Walters, Elliot Hudson, Andy Romdenne, Mike Anderson, Scott Schoenberger, Craig Wendricks, Lonnie Goman, Jeff Lee, Troy Breitlow, Co Mark Prokash, Interim Head Coach Pete Swoboda. 4th row-Becky Schmiling, Mike Carmody, Jeff Groessl, Steve Sogge, John DeJardine, Jef Mueller, Brian Brusky, Kory Rhoades, Wade Vandervest, Jason Renard.