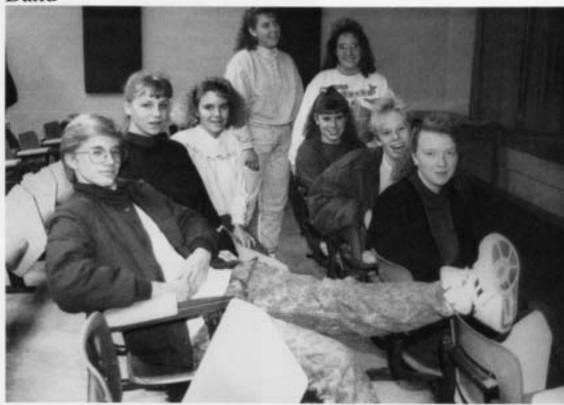

## Make-Up Staff

Row 1-Jenny Romdenne, Kristy Vandertie, Amy Smith. Row 2-Jennifer Krause, Nicole Magle, Lisa Forseth, R Classon, Kyle Fulton, Tara Blondheim. Row 3-Norie Yunk, Dawn LaLuzerne.

#### Stage Crew

Row 1-Mike Guilette, Dawn Piechocki. Row 2-Paula Neuzil, Brian Brusky, Jessica Wanless, Lisa Forseth. Row Horacio Levy, Russell Ostrand.

#### Seniors

Row 1-Lisa Forseth, Bill Johnvin, Susan Neddo, Jennifer Krause, Nicole Magle. Row 2-Mike Guilette, Jaris Briski, Tara Breitlow, Tara Anderegg, Horacio Levy. Row 3-Robin Classon, Becky Schmiling, Tara Blondheim.