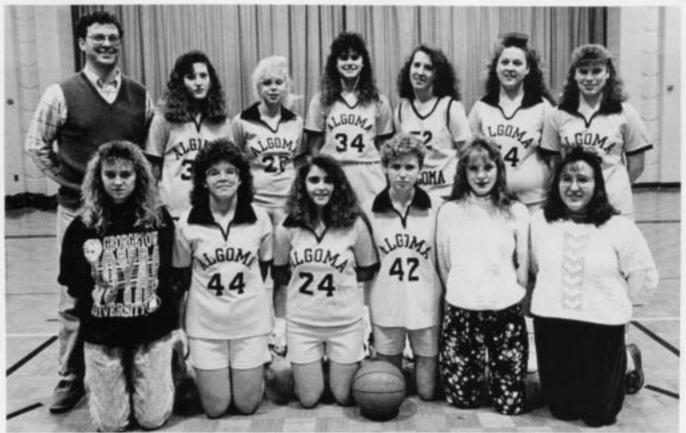

mo's, and all my friends that helped me to have a really good time in USA. Thank you very much. I WILL NEVER FORGET YOU!

> Santiago Sanchez Spain



# 2ND QUARTER



### . . . On the line!

Varsity



1st row-Teresa Gauger, Sami Schmidt, Lisa Forseth, Leigh Ann Wagner. 2nd row-Paula Neuzil, Carol Deremo, Tammy Luedtke, Bonnie Fulton, Karla Neuzil, Becky Jandrin. 3rd row-Head Coach Schinderle, Stacy Kroll, Patty Schleicher, Becky Schmiling, Stephanie Priebe, Kim Wallace, Melanie Schoening, Jackee Havel, Jenny Guth, Coach LaCrosse. Missing Missy Krueger.



























1st row-Sami Schmidt, Holly Neuzil, Shelly DeMeuse, Lisa Forseth. 2nd row-Stacy Kroll, Patty Schleicher, Sherri Sogge, Marsha Kirchman, Kim Wallace, Kelli Romdenne, Lacey Halstead, Coach LaCrosse.

#### Freshmen



1st row-Mandy Klessig, Jenny Cmeyla, Lori Graf, Tonya Nellis, Leanne LaFond, Joy Starr. 2nd row-Coach DeMeuse, Mindy Romdenne, Heather Tiedtke, Mandy Wautlet, Tonya Paape, Missy Rogers, Tracie Lipsh.



lst row-Michael Carmody, Steven Luedke, Ben Romdenne, Steve Sogge. 2nd row-Manager Dan Lukes, Elliot Hudson, Paul Wallace, Coach Swoboda, Chad Nellis, Christopher Naze, Jeff Mueller.

Freshmen



1st row-Chris Jandrin, Daniel Luedtke, Brian Burmeister, Jason Haegele. 2nd row-Coach Gillis, Wade Vandervest, Chris Mertens Brock Halstead, Joe Riederer, Ryan Schoenberger, Heath Bohman.

# Grandma's slow, but she's old!

Varsity



1st row-Dan Lukes, Jeff Groessl, Santiago Sanchez, Cory Paape, Jeff Mueller. 2nd row-Coach Swoboda, Steve Luedke, Paul Wallace, Randy Pavlik, Craig Wendricks, Kevin