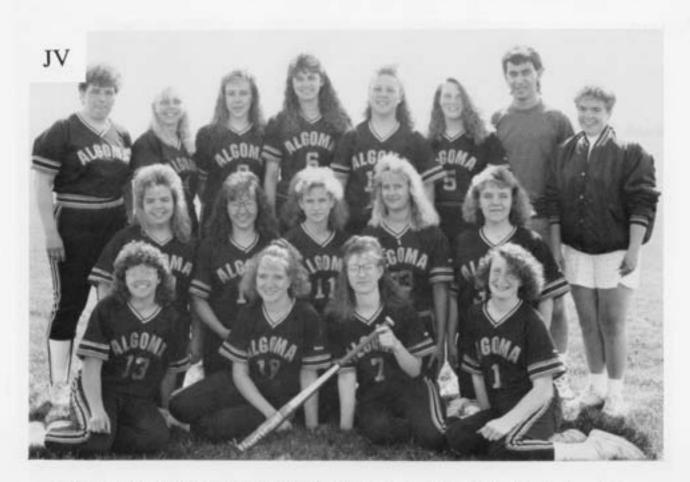

### 90-91 A.H.S. WOLFPACK

Varsity

1st row-Justin Briski, Chad Nellis, Kevin Panger, Jason Haack, Jaris Briski, Cory Paape, Joe Riederer. 2nd row-Russ Ostrand, Mike Dovichi, Gartzke, Brian Flood, Steve Luedke, Paul Wallace, Brock Halstead, Eric Nell, Don Daul, Ryun Patterson. 3rd row-Coach Dean Blahnik, Coat Walters, Elliot Hudson, Andy Romdenne, Mike Anderson, Scott Schoenberger, Craig Wendricks, Lonnie Goman, Jeff Lee, Troy Breitlow, Co Mark Prokash, Interim Head Coach Pete Swoboda. 4th row-Becky Schmiling, Mike Carmody, Jeff Groessl, Steve Sogge, John DeJardine, Jef Mueller, Brian Brusky, Kory Rhoades, Wade Vandervest, Jason Renard.