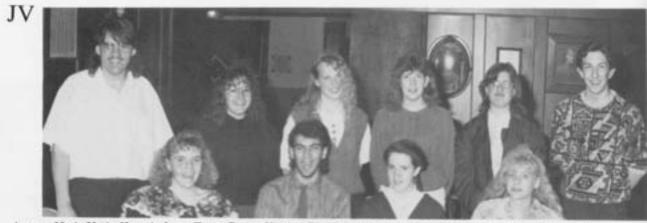

JV

1st row-Brian Flood, Dan Lukes, Tony Dunham. 2nd row-Santy Sanchez, Dan Luedtke, STATS Jessica Dellis, STATS Heather Classon, Jason Deprey, Brian Brusky. 3rd row-Coach Walters, Brock Halstead, Eric Nell, Don Daul, Ryan Schoenberger, Heath Bohman.