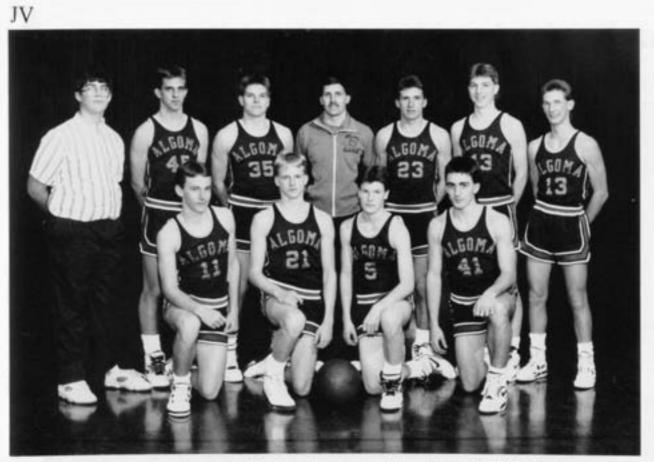

JV

1st row-Brian Flood, Dan Lukes, Tony Dunham. 2nd row-Santy Sanchez, Dan Luedtke, STATS Jessica Dellis, STATS Heather Classon, Jason Deprey, Brian Brusky. 3rd row-Coach Walters, Brock Halstead, Eric Nell, Don Daul, Ryan Schoenberger, Heath Bohman.