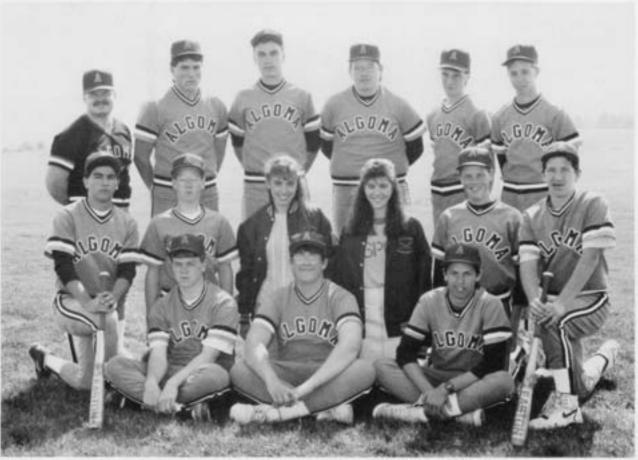

# Grandma's slow, but she's old!

Varsity

1st row-Dan Lukes, Jeff Groessl, Santiago Sanchez, Cory Paape, Jeff Mueller. 2nd row-Coach Swoboda, Steve Luedke, Paul Wallace, Randy Pavlik, Craig Wendricks, Kevin Panger, Shane Fenendael, Coach Romdenne.

Stats

1st row-Jennifer Romdenne. 2nd row-Janel Franda, Mike Guilette, Loretta Neuzil. Missing Jaris Briski.

Front-Lori Soucek, Rhonda Willems. Middle-Jennifer Mayek, Amy Vandertie. Back-Heather Classon, Jennifer Romdenne, Jessica Dellis.