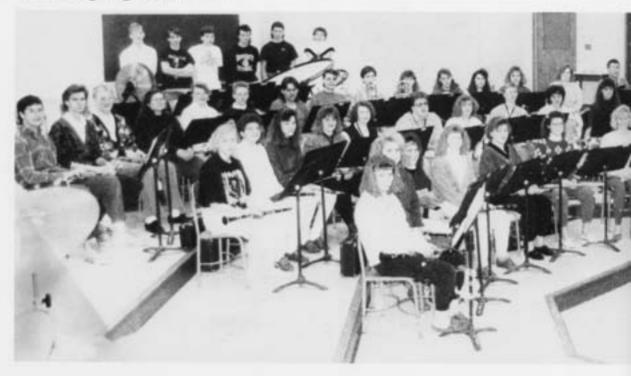

## Brass Choir

1st row-Mandy Wautlet, Teda Schneider. 2nd row-Dan Luedtke, Ben Hafeman, Ben Kittleson. 3rd row-Steven Konkel, Russ Ostrand, Chris Mertens, Tracy Wery, Amy Wahlers.