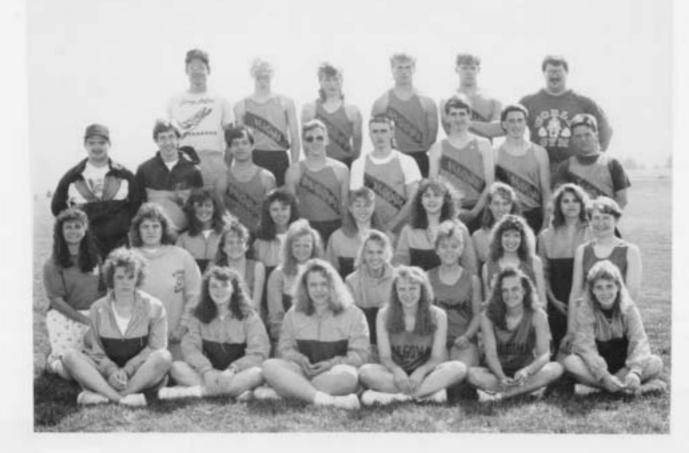

### Cross-Country Team

1st row-Chris Mettens, Tony Dunham, Jason Deprey, Santiago Sanchez. 2nd row-Becky Havel, Jennifer Mayek, Sami Schmidt, Rebecca Kruej 3rd row-Coach Jerry Matuszek, Marsha Kirchman, Becky Schmiling, Jackee Havel.

Seniors

Coach Jerry Matuszek, Santiago Sanchez, Sami Schmidt, Becky Schmiling.

1st row-Shawn Ingersoll, Missy LeBotte, Tricia Teske, Carol Deremo. 2nd row-Jennifer Michaletz, Stephanie Daubner, Dea Eggert, Janel Franda, Leigh Ann Wagner, Norie Yunk. 3rd row-Missy Clark, Kim Wallace, Tracie Herlache, Lacey Halstea Coach Diane Centanni.