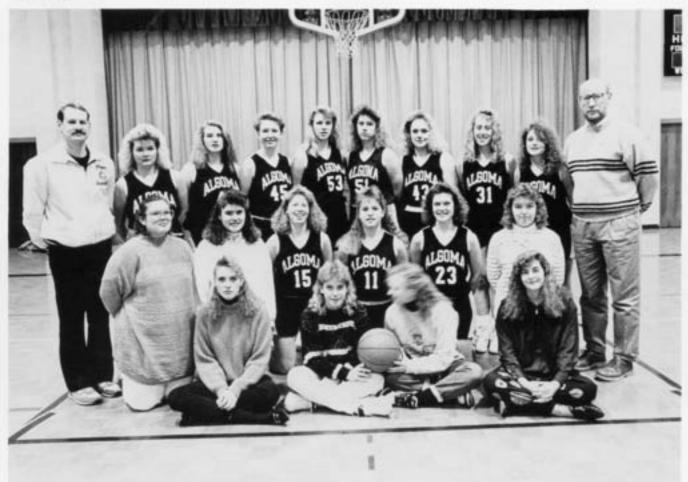

### 90-91 A.H.S. WOLFPACK

Varsity

1st row-Justin Briski, Chad Nellis, Kevin Panger, Jason Haack, Jaris Briski, Cory Paape, Joe Riederer. 2nd row-Russ Ostrand, Mike Dovichi, Gartzke, Brian Flood, Steve Luedke, Paul Wallace, Brock Halstead, Eric Nell, Don Daul, Ryun Patterson. 3rd row-Coach Dean Blahnik, Coat Walters, Elliot Hudson, Andy Romdenne, Mike Anderson, Scott Schoenberger, Craig Wendricks, Lonnie Goman, Jeff Lee, Troy Breitlow, Co Mark Prokash, Interim Head Coach Pete Swoboda. 4th row-Becky Schmiling, Mike Carmody, Jeff Groessl, Steve Sogge, John DeJardine, Jef Mueller, Brian Brusky, Kory Rhoades, Wade Vandervest, Jason Renard.