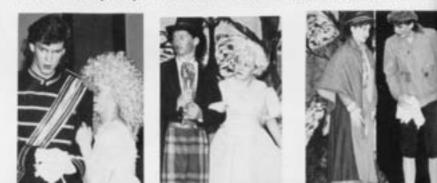

# INTO THE WOODS

Row 1-Leah Olson, Amy Vandertie, Susan Neddo, Leigh Ann Wagner, Jackie Pavlat, Tara Breitlow, Ben Schultz, Heathre Schmitz, Molly Schultz, Tara Anderegg. Row 3-Bill Johnvin, Tanya Paape, Ben Hafeman, Ben Kittleson, Director Mr. Colburn, Mrs. 0

in, Deanna Eggert. Row 2-Jaris Briski, McClain Kittleson, Mr. Loos, Student Director Becky Schmiling, Ryun Patterson, Irs. Hoffman.