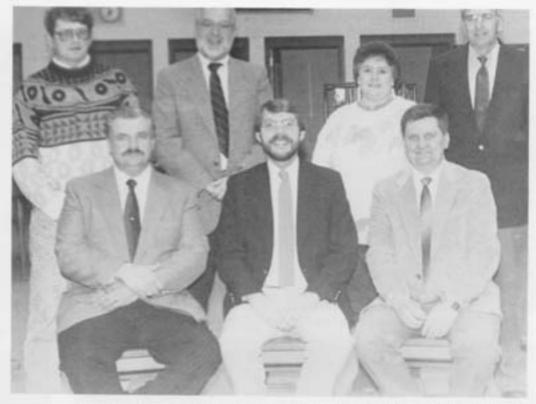

#### School Board

1st row-David Wessel, Dale Eggert, John Anderson. 2nd row-Gary Olson, Richard Glueckert, Jill Prokash, Larry Kirchman.

Administrator Harold Gehrke.

Principal George Hafeman,