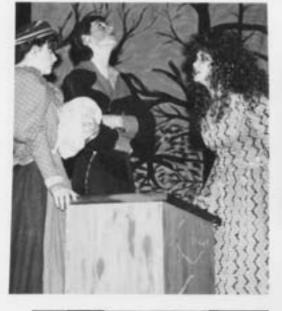

# INTO THE WOODS

Row 1-Leah Olson, Amy Vandertie, Susan Neddo, Leigh Ann Wagner, Jackie Pavlat, Tara Breitlow, Ben Schultz, Heathre Schmitz, Molly Schultz, Tara Anderegg. Row 3-Bill Johnvin, Tanya Paape, Ben Hafeman, Ben Kittleson, Director Mr. Colburn, Mrs. 0

in, Deanna Eggert. Row 2-Jaris Briski, McClain Kittleson, Mr. Loos, Student Director Becky Schmiling, Ryun Patterson, Irs. Hoffman.