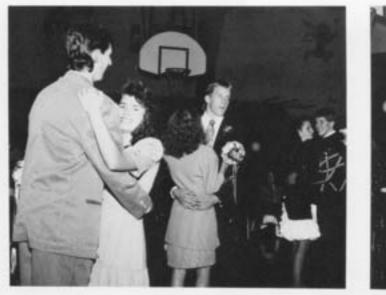

lennifer Romdenne, Susan Neddo, Stephanie Daubner, Kyle Kroening

Helen Nemetz, Fat Martin, Susan Neddo, Mr. Loos.

Nemetz Award

NFL

1990 King and Queen Tammy Luedtke and Jaris Briski

1991 King and Queen Rachelle Gardner and Corey Paape

Crown Bearers Hailey Pagenkoff and John Novak

Captured in a Dream