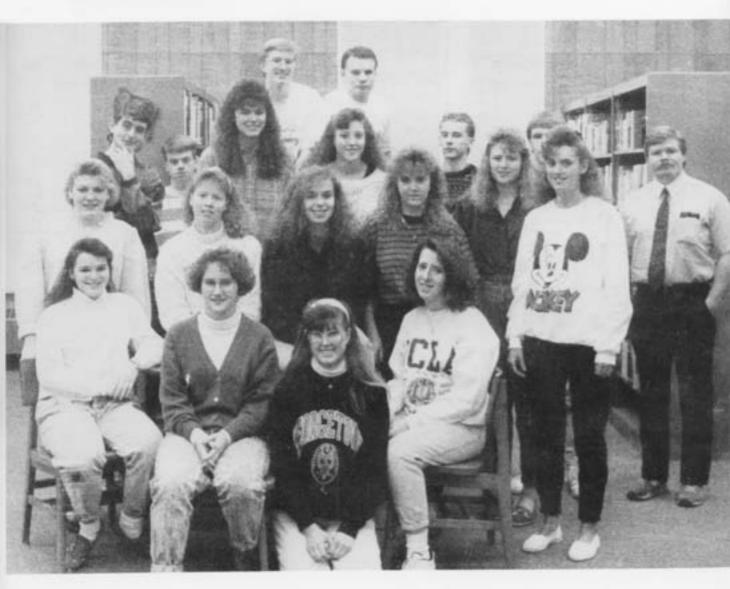

## Yearbook Staff

chael Anderson, Nicole Beckman, Tara Blondheim, Tara Breitlow, Jaris Briski, Robin Classon, Bonnie Fulton, Lonney Goman, Judy Keller, mifer Krause, Amy Kroll, Melissa Krueger, Shelly Krueger, Nicole Magle, Tera Nellis, Andrew Romdenne, Rick Ropson, Santiago Sanchez, ott Schoenberger, Tammy Teske, Kathy Toppe, Eric Webster, Tanya Wierichs, Sue Wolske, Teda Schneider. Missing Mike Zimmer.