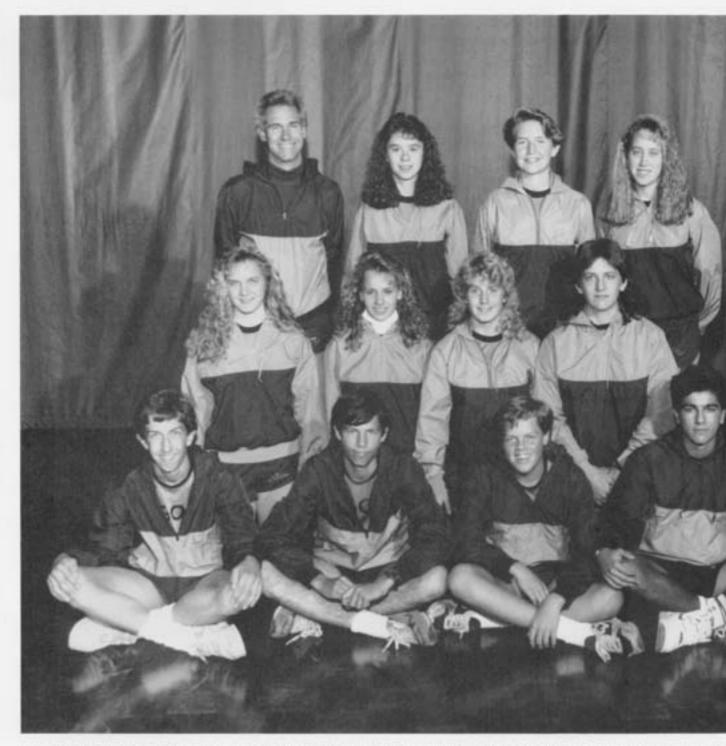

### Cross-Country Team

1st row-Chris Mettens, Tony Dunham, Jason Deprey, Santiago Sanchez. 2nd row-Becky Havel, Jennifer Mayek, Sami Schmidt, Rebecca Kruej 3rd row-Coach Jerry Matuszek, Marsha Kirchman, Becky Schmiling, Jackee Havel.