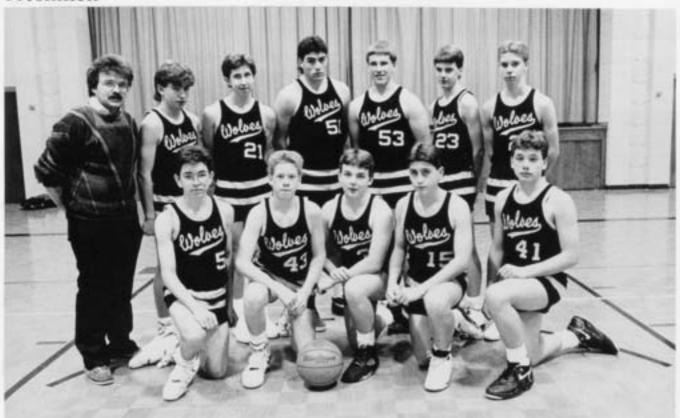

## Varsity

1st row-STATS Janel Franda, Jason Renard, Mike Carmody, STATS Jessica Dellis. 2nd row-Jeff Mueller, Ben Romdenne, Jason Haack, Joe Riederer, Jaris Briski. 3rd row-Coach Dart, Steve Luedtke, Cory Paape, Chris Naze, Jason Glander, Randy Pavlik, Elliot Hudson, Shane Fenendael, STAT KING Rhubarb.