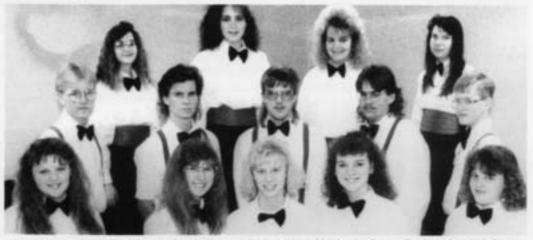

#### Woodwind Choir

1st row-Teda Schneider, Mandy Wautlet, Jackie Pavlat, Ann Reinhart. 2nd row-Matthe Neugebauer, Stephanie Priebe, Ryan Patterson, Kevin Albertson, Amy Smith.

1st row-Wendy Hoffman, Tera Nellis, Tammy Luedtke, Karla Neuzil, Anna Anderson. 2nd row-Teda Schneider, Tracie Lipsh, Joy Starr, Leah Olson, Deanna Eggert, Jessica Dellis. 3rd row-Matthew Neugebauer, Heather Tiedtke, Jennifer Cmeyla, Mindy Romdenne. 4th row-Sam Albertson, Stephanie Priebe, Ryan Patterson, Mandy Wautlet, Norie Yunk, Carol Deremo, Jackie Pavlat, Amy Smith, Ann Reinhart, Kevin Albertson.