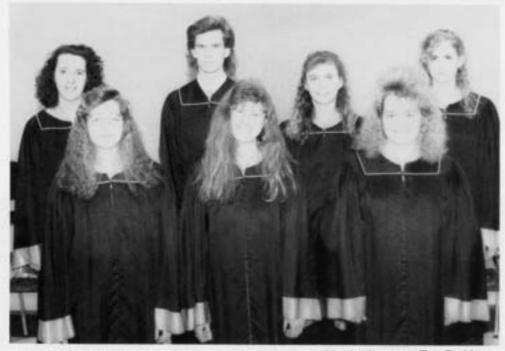

## Madrigal

1st row-Molly Schultz, Susan Neddo, Deanna Eggert, Amy Vandertie, Jackie Pavlat. 2nd row-Ben Kittleson, Ben Hafeman, Ben Schultz, Russ Ostrand McClain Kittleson. 3rd row-Leigh Ann Wagner, Heathre Schmitz, Tara Breitlow, Holly Neuzil.