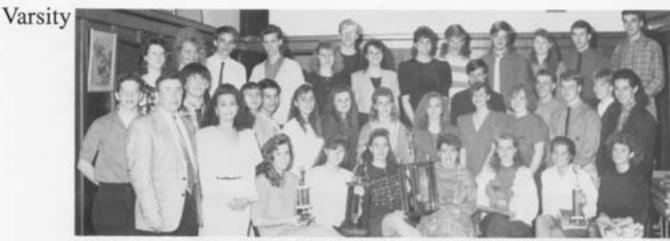

### 90-91 A.H.S. WOLFPACK

Varsity

1st row-Justin Briski, Chad Nellis, Kevin Panger, Jason Haack, Jaris Briski, Cory Paape, Joe Riederer. 2nd row-Russ Ostrand, Mike Dovichi, Gartzke, Brian Flood, Steve Luedke, Paul Wallace, Brock Halstead, Eric Nell, Don Daul, Ryun Patterson. 3rd row-Coach Dean Blahnik, Coat Walters, Elliot Hudson, Andy Romdenne, Mike Anderson, Scott Schoenberger, Craig Wendricks, Lonnie Goman, Jeff Lee, Troy Breitlow, Co Mark Prokash, Interim Head Coach Pete Swoboda. 4th row-Becky Schmiling, Mike Carmody, Jeff Groessl, Steve Sogge, John DeJardine, Jef Mueller, Brian Brusky, Kory Rhoades, Wade Vandervest, Jason Renard.