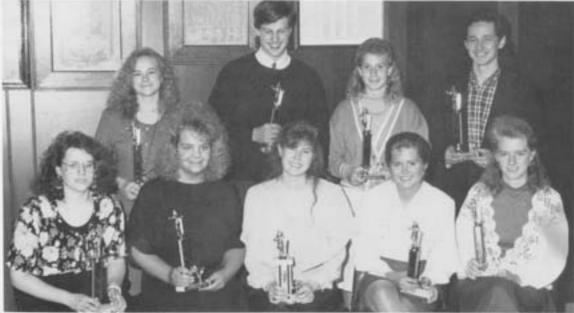

# Senior Letterwinners

1st row-Sami Schmidt, Karla Neuzil, Kathie Toppe, Amy Kroll, Tonya Wierichs, Tera Nellis, Tammy Luedtke, Lisa Forseth. 2nd row-Jen Krause, Sue Wolske, Robin Classon, Santiago Sanchez, Andy Romdenne, Nicki Magle, Missy Krueger, Shelly Krueger, Mike Anderson. 3rd row-Nicole Beckman, Tim Flood, Lonney Goman, Mike Guilette, Craig Wendricks, Scott Schoenberger, Jeff Lee, Becky Schmiling. Missing Jaris Briski, and Bonnie Fulton.