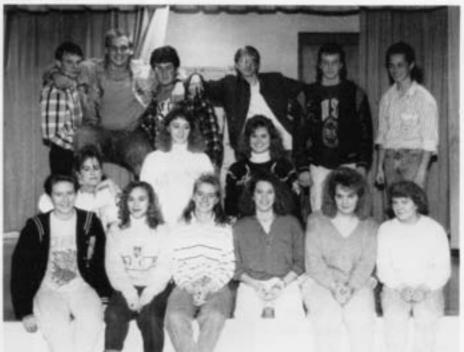

#### ast

"The Brick a Stage Crew

1st row-Mike Guilette, Rick Ropson. 2 Ann Wagner, Sarah Davitt. 3rd row-B

row-Heather Tiedtke, Tonya Paape, Tara Breitlow, Tara Anderegg, Tammy Teske, Kathy Malcore, Tracy ry, Jessica Novak. 2nd row-Student Director Missy Krueger, Mr. David Loos, Apryl Larson, Greg ger, Tim Neuman, Ben Schultz, Jaris Briski, Ryun Patterson, Jason Fairweather, Bill Johnvin, Brian od, Mike Carmody, Jennifer Krause, Katie Wolske.

#### cting Awards

on Fairweather and Jennifer Krause

1st row-Dawn LaLuzerne, Robin Classon, Kyle Fulton, Kristi Vandertie, Amy S Forseth, Jennifer Krause, Molly Schultz, Missing Nicki Magle.

### d the Rose."

a-Dawn Piechocki, Jessica Wanless, Leigh Ishmiling

1st row-Becky Schmilling, Lisa Forseth, Missy Krueger, Robin Classon, Tara Breitlow, Tammy Teske. row-Tara Anderegg, Tara Blondheim, Jennifer Krause. 3rd row-Jaris Briski, Mike Guilette, Greg Pany Kevin Albertson, Rick Ropson, Bill Johnvin.