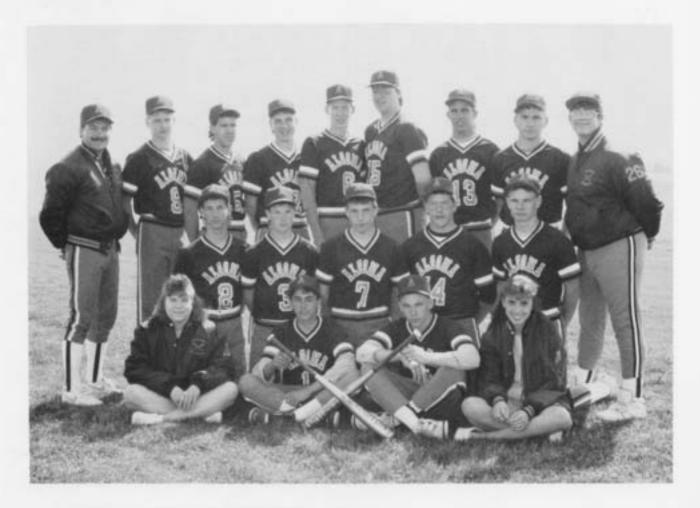

# Grandma's slow, but she's old!

Varsity

1st row-Dan Lukes, Jeff Groessl, Santiago Sanchez, Cory Paape, Jeff Mueller. 2nd row-Coach Swoboda, Steve Luedke, Paul Wallace, Randy Pavlik, Craig Wendricks, Kevin Panger, Shane Fenendael, Coach Romdenne.