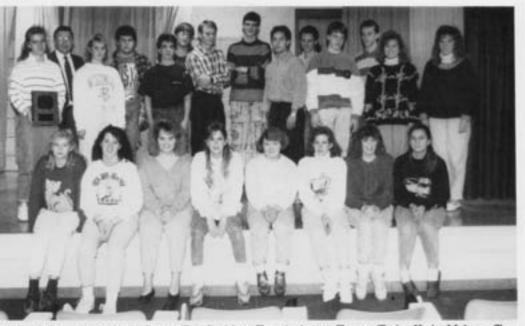

#### Stage Crew

Row 1-Mike Guilette, Dawn Piechocki. Row 2-Paula Neuzil, Brian Brusky, Jessica Wanless, Lisa Forseth. Row Horacio Levy, Russell Ostrand.

#### Seniors

Row 1-Lisa Forseth, Bill Johnvin, Susan Neddo, Jennifer Krause, Nicole Magle. Row 2-Mike Guilette, Jaris Briski, Tara Breitlow, Tara Anderegg, Horacio Levy. Row 3-Robin Classon, Becky Schmiling, Tara Blondheim.