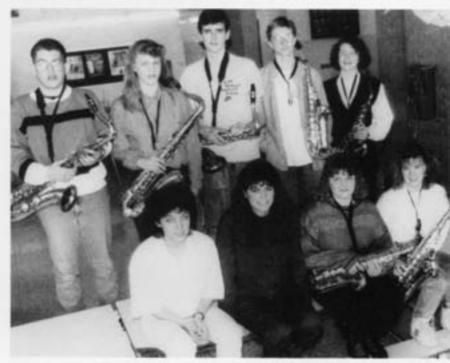

1st row-Rick Ropson, Scott Lohrey, Tera Nellis, Karla Neuzil, Sam Albertson. 2nd row-Teda Schnieder, Erika Bachman, Tracey Phillips. 3rd row-Tammy Luedtke, Kevin Albertson.

Saxaphone Choir

m, Deanna ma Anderson, lår, Tracey kel, Sam inith, Joy Starr,