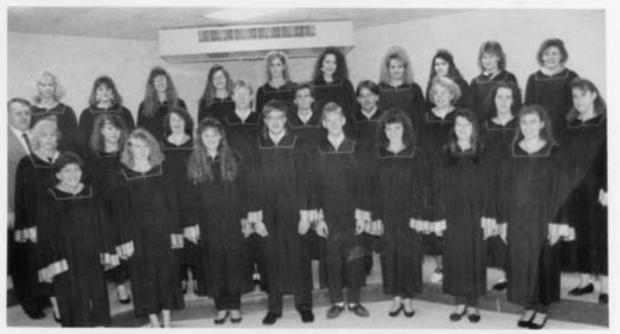

## Chorus

1st row-Melissa Lebotte, Jennifer Romdenne, Molly Schultz, Ben Schultz, McLain Kittleson, Amy Vandertie, Holly Neuzil, Jessica Novak. 2nd row-Heather Tiedtke, Jenny Michaletz, Amy Smith, Ben Kittleson, Ben Hafeman, Russ Ostrand, Jenny Kezo, Tonya Paape, Amie Wahlers. 3rd row-Mr. Colburn, Deanna Eggert, Jackie Pavlat, Susan Neddo, Leigh Ann Wagner, Tara Anderegg, Heathre Schmitz, Tara Breitlow, Carol Deremo, Shawn Ingersoll, Leah Olson.