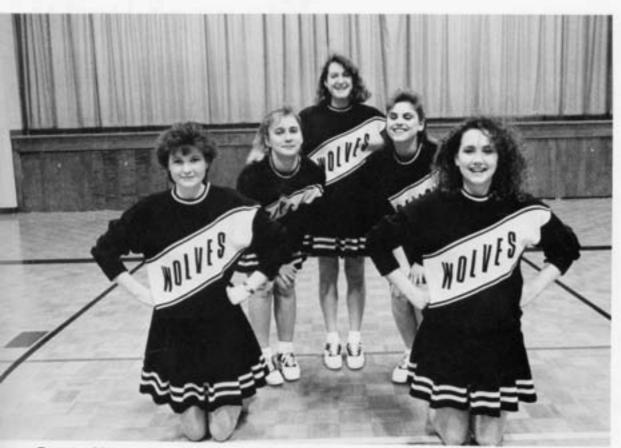

### Volleyball

1st row-Jennifer Cmeyla, Leanne LaFond, Lori Graf, Jackie Seiler, Melissa Farley. 2nd row-Kelly Naze, Tracie Lipsh, Mandy Klessig, Tonya Nellis, Joy Magle, Joy Starr, Missy Rogers. 3rd row-Coach Mary Dart, Jennifer Zastrow, Amy Smith, Mandy Wautlet, Mindy Romdenne, Heather Tiedtke, Teresa Forbes.

### THE VOLLEYI

1st row-Shelly Krueger, Nicole Magle, Janel Franda, Shelly DeMeuse. 2nd row-Bonnie Fulton, Katie Wolske, Amy Kroll, Lacey Halstead, Stephanie Daubner. 3rd row-Coach David L. Brusky, Tera Nellis, Melissa Krueger, Stephanie Priebe, Kim Walllace, Patty Schleicher, Assi Coach Diane Centanni.