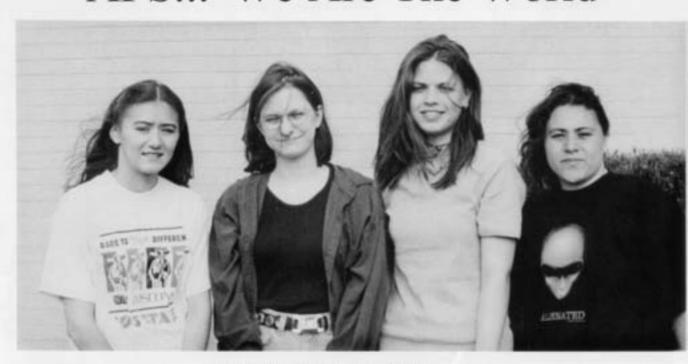

## AFS..."We Are The World"

Jessica Stoller, Olivia Button, Maren Fleguth, Leonie Sham

## Foreign Exchange..."Somewhere Out There"

My name is Leonie Sham and I am an exchange student from Australia. I'm staying with Virginia Stoller and her family. I would like to thank my host fmily for taking me in and treating me like a daughter and sister. A special tanks to all my friends and my teachers. I hope to one day come back to algoma and visit with all the people I met.