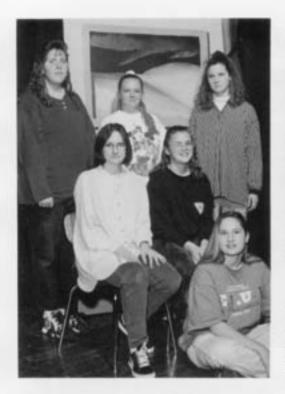

LIGHTING AND SOUND: First Row: Olivia Button, Carrie Schiesser, Amy Poh Second Row: Melissa DeGrand, Dana Albertson, Nicole Poh

STAGE CREW: First Row: Geoff Willems, Audery Daul, Max Schultz, Christina McCosky Second Row: Troy Duerst, Alger Olson, Cory Cmeyla, Glo Patterson