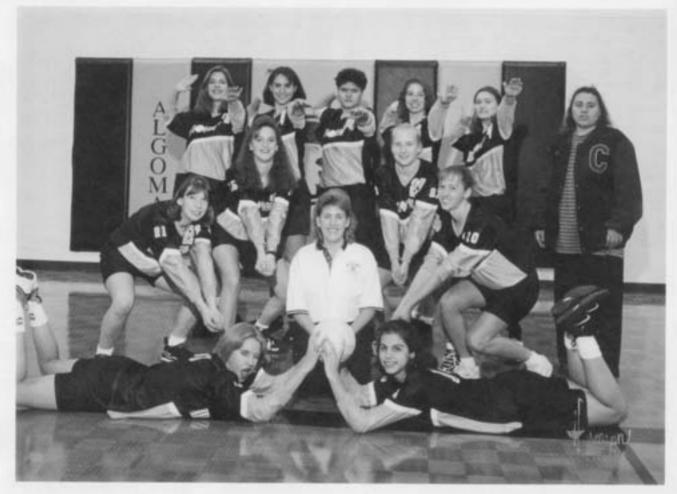

## Varsity Volleyball... "Bump and Grind"

First Row: Bridget Bohman, Alison Massey Second Row: Nicki Papiham, Heather Felber, Coach Cindy Koss, Kristy Heling, Ashley Thomas Third Row: Jenny Flack, Jackie Schmilling, Lisa Deremo, Laurie Melotte, Jessica Stoller, Stats: Leonie Sham Not pictured: Renee Fulweiler