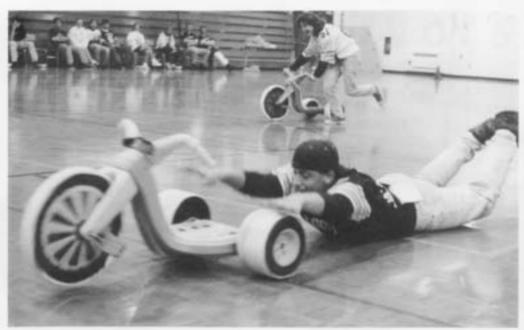

# Pep Squad... "Scream"

First Row: Cindy Mohr, Sara Malcore, Randi Deurst, Brooke Nell, Jessica Cmeyla Second Row: Tracey Busch, Tori Kenny, Shana Breitlow, Cary Prokash, Jamie Vlies

Seniors: Sara Malcore, Trucey Busch, Shana Breitlow, Carl Prokash