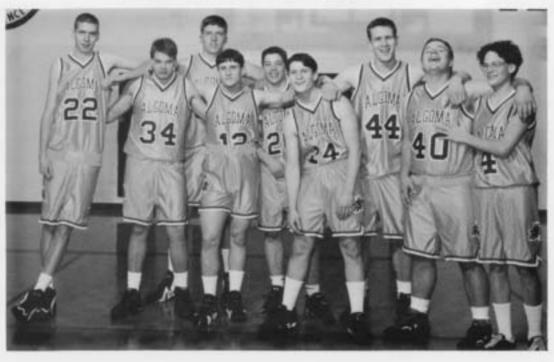

# Varsity Boys Basketball. . . "Let's Hear It For The Boys"

First Row: Manager Sara Malcore, Cory Prust, Marty Robinson, John Robinson, Jeff DeMeuse, Jack Rush Second Row: Coach Swoboda, Mike Jorgenson, Peter Schmidt, Blaine Patterson, Brian Nell, Geoff Willems, Scott Paape, Assistant Coach Zastrow

# Serions.

Blaine Patterson, Geoff Willems, Brian Nell, John Robinson, Scott Paape, Marty Robinson, Peter Schmidt, Jeff DeMeuse, Jack Rush