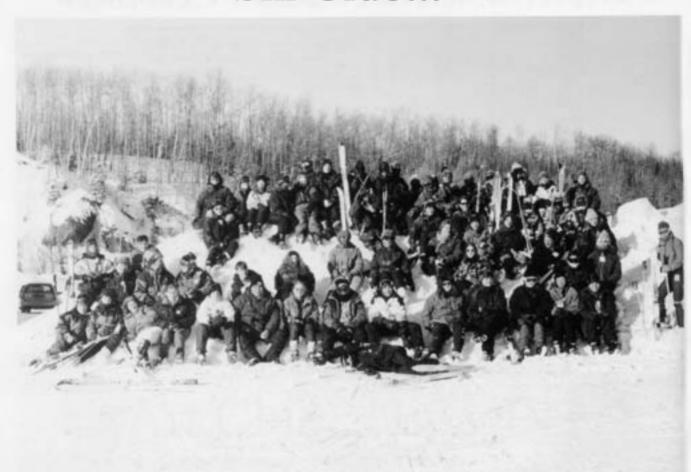

## Ski Club...

Seniors: Tracey Busch, Shana Brietlow, Amy Sutton, Carisa Bohman, Cari Prokash, Jessica Pelnar, Amy Hafeman, Jackie Schmiling, Leonis Sham, Maren Fieguth, Erica Kostichka, Becky Priebe, Max Schultz, Chris DeNamur, Wayne Schuster, Geoff Willems, Cory Cmeyla, Jack Rush, Justin Briski, Sandra Lollgren Juniors: Brian Pallex, Derek Ray, Josh Krause, Mike Jorgenson, Adam Carron, Ryan Vandervest, Mat Halada, Jessica Stoller, Jenny Flack, Kristy Heling, Bridget Bohman Sophomores: Richard Day, Casey Buhr, Adam Prsyblski, Tyler Tassoul, Gio Patterson, Nick Nell, Sam Rush, Audrey Daul, Nicole DeNamur, Nicole Noonan, Megan Carron, Jessica Paplham, Brooke Briski, Nichole Byce, Jenny Pelnar, Rene Fulwiler Freshman: Jodi Haack, Heather Romdenne, Nicole Rocque, Lyndsay Prokash, Jessica Haegele, Elizabeth Wautlet, Tiffany Teske, Rachael Dufek, Brooke Nell, Tory Kenny, Barbraann Zastrow, Mary Haegle, Megan Nell, Dennis Flack, John Kostka, Joe Zastrow Chaperones: Lynn (Moss) Busch, Bruce Steinhagen, Dr. and Mrs. Schultz, Mr. and Mrs. Rabas, Mr. and Mrs. Mayher Not Pictured: Carisa Bohman, Mike Jorgenson, Geoff Willems