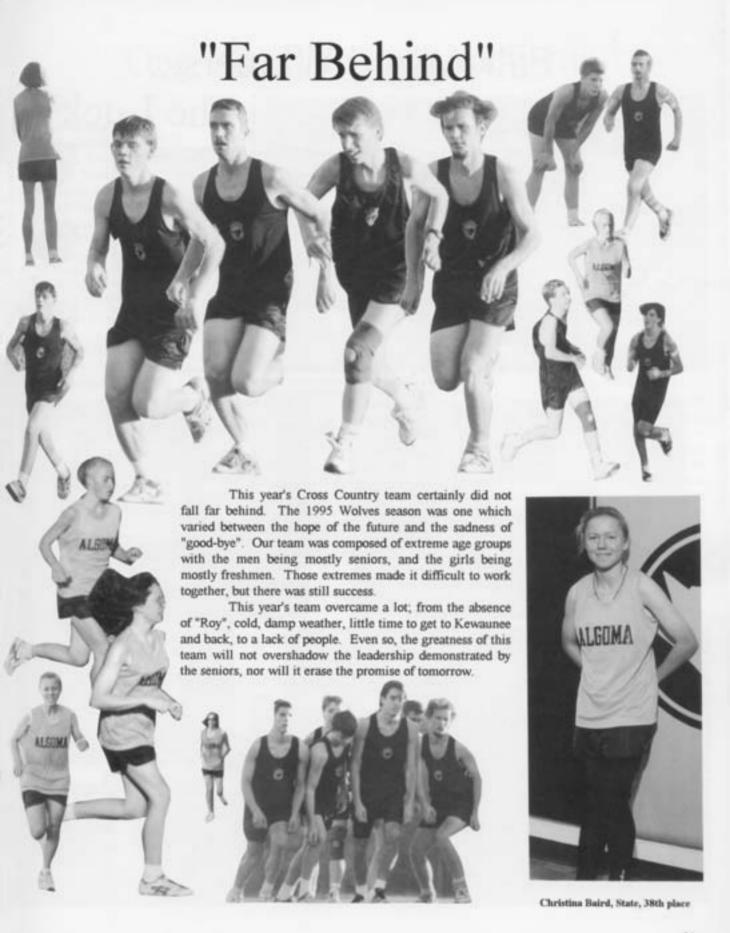

# Cross Country...

First Row: Brooke Nell, Barbraann Zastrow, Christina Baird, Nicole DeNamur, Tori Kenny Second Row: Richard Day, Josh Varga, Max Schultz, Chris DeNamur, Joe Tuttle, Jon Havel, Coach Jerry Matusek

### Seniors!!!

JoshVarga, Max Schultz, Christina "C. Baird" Baird, Chris DeNamur, Jon "Peanut" Havel

Tracey Busch: Most Improved, Randi Duerst: MVP, Sura Malcore: Captain

Nicole DeNamur: MVP, Chris DeNamur: MVP, Max Schultz: Captain, Jon Havel: MVP, Christian Baird: MVP and Captain