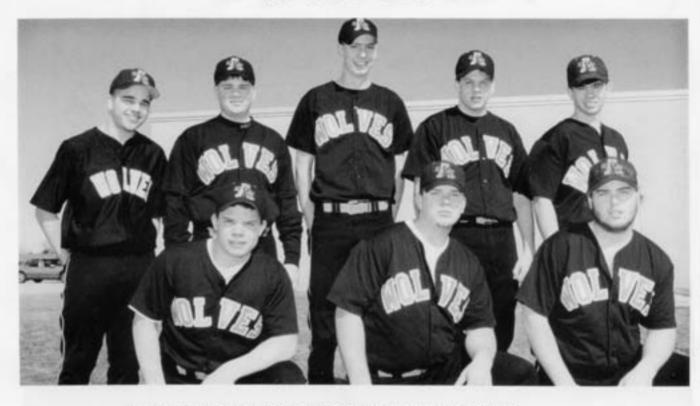

# Seniors

First Row: Justin "Durango" Briski, Jeff "Fatty" DeMeuse, Mike "Cabbage" Lukes, Second Row: Wayne Schuster, Casey Olson, Blaine Patterson, Geoff "Hoot" Willems, Cory Cmeyla.

Congratulations For Placing 2nd In State!