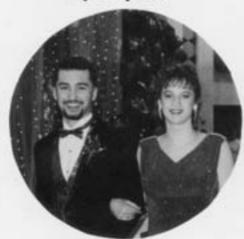

### A Walk In

1994 King and Queen

Freshman Representatives

Elizabeth Wautlet escorted by Steve Gartzke

Jenny Pallex escorted by Terry Srnka

Nichole Noonan escorted by Jessie Rye

Sophomore Representatives

Jackie Schmiling escorted by Cory Cmeyla

Jessie Anschutz escorted by Chris DeNamur

Carisa Bohman escorted by Jason Melotte

Debbie Lautenbach escorted by Marty Robinson

Amber Tiedtke escorted by Peter Schmidt

Becky Priebe escorted by Max Schultz

A Night To

### The Clouds

1995 King and Queen

Junior Representatives

Jenny Flack escorted by Matt Halada

Sara Malcore escorted by Brian Nell

Shana Breitlow escorted by Jon Havel

Court Marshals

Amy Sutton escorted by Maurice Neuzil

Cari Prokash escorted by Scott Paape

Jami Romdenne escorted by John Robinson

Erica Kostichka escorted by Wayne Schuster

Kate Quigley escorted by Geoff Willems

Jamie Tebon escorted by Justin Briski

Always Remember