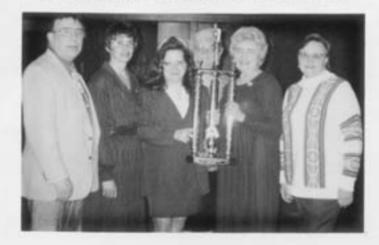

### School Board & Administration...

Above: Gary Olson, Richard Glueckert, Betty Delveaux, David Wessel, Jill Prokash, Larry Kirchman To right: John Anderson