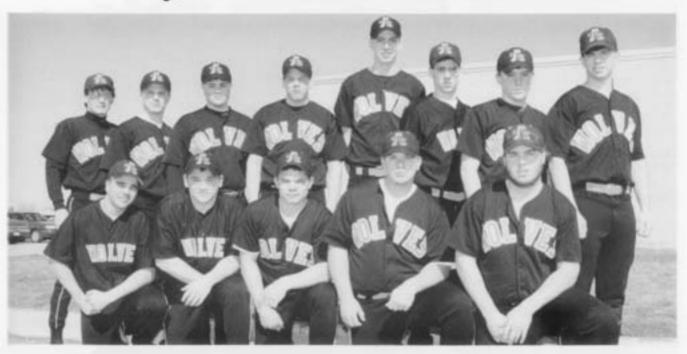

### Varsity Baseball..."Centerfield"

First Row: Wayne Schuster, Matt "Sauce" Halada, Justin "Durango" Briski, Jeff "Fatty" DeMeuse, Mike "Cabbage" Lukes, Second Row: Coach Eric Nelson, Scott "Buck" Daubner, Casey Olson, Geoff "Hoot" Willems, Baine Patterson, Ryan Klessig, Mike "Stick" Jorgenson, Cory Cmeyla.

# Seniors

First Row: Justin "Durango" Briski, Jeff "Fatty" DeMeuse, Mike "Cabbage" Lukes, Second Row: Wayne Schuster, Casey Olson, Blaine Patterson, Geoff "Hoot" Willems, Cory Cmeyla.

Congratulations For Placing 2nd In State!