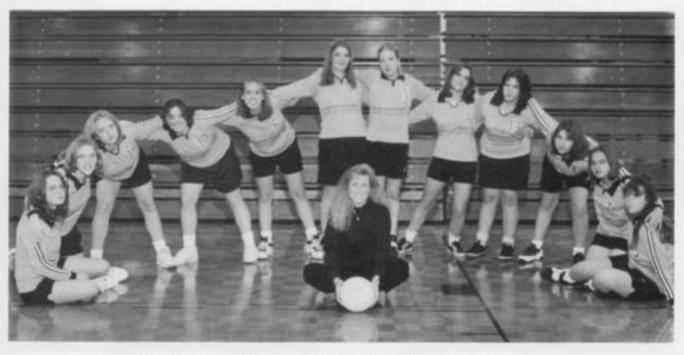

## Varsity Volleyball... "Bump and Grind"

First Row: Bridget Bohman, Alison Massey Second Row: Nicki Papiham, Heather Felber, Coach Cindy Koss, Kristy Heling, Ashley Thomas Third Row: Jenny Flack, Jackie Schmilling, Lisa Deremo, Laurie Melotte, Jessica Stoller, Stats: Leonie Sham Not pictured: Renee Fulweiler