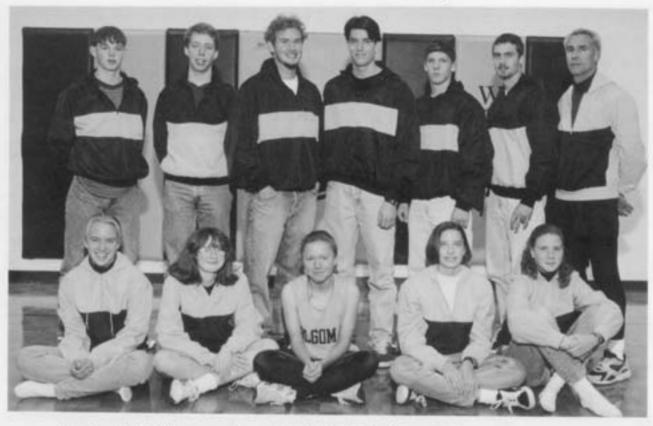

# Cross Country...

First Row: Brooke Nell, Barbraann Zastrow, Christina Baird, Nicole DeNamur, Tori Kenny Second Row: Richard Day, Josh Varga, Max Schultz, Chris DeNamur, Joe Tuttle, Jon Havel, Coach Jerry Matusek