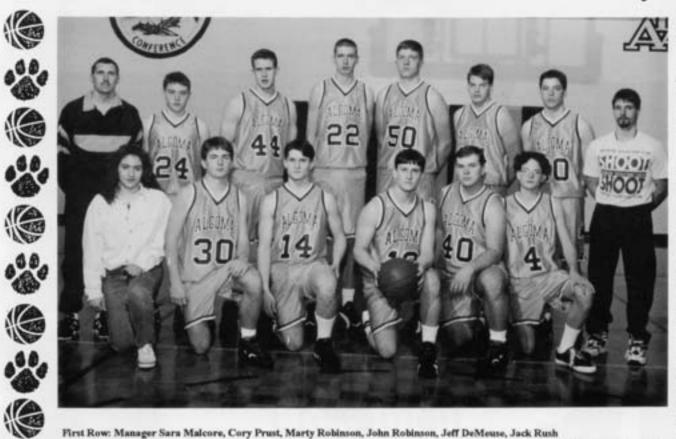

# Varsity Boys Basketball. . . "Let's Hear It For The Boys"

First Row: Manager Sara Malcore, Cory Prust, Marty Robinson, John Robinson, Jeff DeMeuse, Jack Rush Second Row: Coach Swoboda, Mike Jorgenson, Peter Schmidt, Blaine Patterson, Brian Nell, Geoff Willems, Scott Paape, Assistant Coach Zastrow

# Serions.

Blaine Patterson, Geoff Willems, Brian Nell, John Robinson, Scott Paape, Marty Robinson, Peter Schmidt, Jeff DeMeuse, Jack Rush