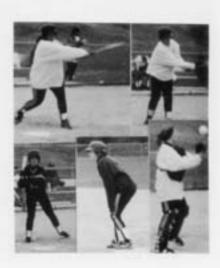

#### Varsity Softball..."This Used To Be My Playground"

First Row: Gloria Peterson, Jodi Magno, Heather Felber, Sara Malcore, Leonie Sham Second Row: Coach Nivala, Renee Fulwiler, Missy Anderson, Lisa Deremo, Jessica Anschutz, Erica Kostichka, Jessica Pelnar