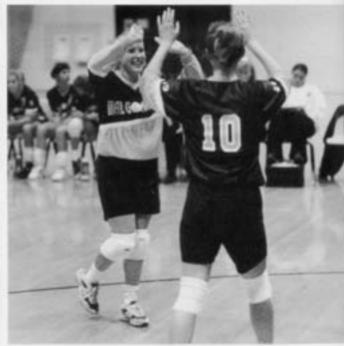

## Varsity Volleyball... "Bump and Grind"

First Row: Bridget Bohman, Alison Massey Second Row: Nicki Papiham, Heather Felber, Coach Cindy Koss, Kristy Heling, Ashley Thomas Third Row: Jenny Flack, Jackie Schmilling, Lisa Deremo, Laurie Melotte, Jessica Stoller, Stats: Leonie Sham Not pictured: Renee Fulweiler