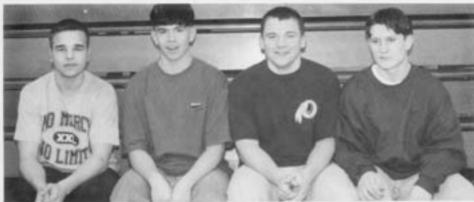

#### Varsity Football... "Running Down A Dream"

First row: Jackie Schmilling, Kristy Heling, Steve Smith, Bridget Bohman, Cariva Bohman Second row: Geoff Willems, Cory Cmeyla, Ted Prokash, Peter Schmidt, Brian Nell, Greg Hafeman, Bill Collins

Third row: Coach Pete Swoboda, Coach Steven Maybeu, Jason Melotte, Derek Ray, Justin Paszczak, Matt Halada, Casey Buhr, Jesse Rye, Coach Mark Prokash, Coach Dean Blahnik

Fourth row: Marty Robinson, Ryan Vandervest, Scott Paupe, Maurice Neuzil, Justin Briski, Scott Daubner, Aaron Schuster, Ryan Klessig, Casey Schoenberger

Fifth row: Mike Swoboda, Geo Patterson, Wayne Schuster, John Robinson, Tyler Tassoul, James Tebon, Sean Wiegand, Mike Jorgenson, Adam Carron

The 1995 football season opened with an air of optimism based on the number of returning starters from a previous championship season. Hosting the fourway scrimmage, Algoma displayed what appeared to be a promise for a successful season. But the regular season opener disrupted the path of the Wolves and it took longer than expected to relocate the trail to victory. Opening with a strong Manitowoc Lutheran team, Algoma found that it would take a little more work and some positions to fill as they fell to the eventual state finalists, 22-6. Traveling to Denmark to take on a physical Viking team, Algoma's offense moved the ball up and down the field but struggled to get the ball across the goal line. Although Cory Cmevla had a record setting 19-28 for 294 yards passing, the Wolves lost to Denmark 28-14.