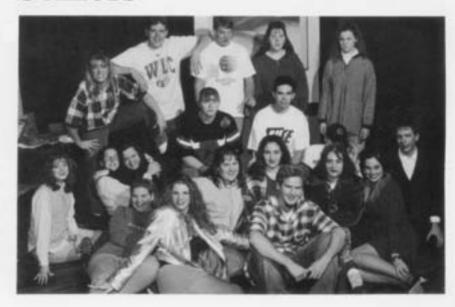

### One Act Play ...."Limelight"

#### Cast:

Bucci: Dan Chosa Tina: Becky Priebe Trudy: Jackie Schmiling Kate: Kate Quigley Brandi: Jenny Flack

Lily: Elizabeth Wautlet
Lud: Jesse Rye
Paul: Matt Halada
Chrissy: Jessica Stoller
Marie: Missy Burmeister
IHOP SPEC: Joe Zastrow
Judith Besly: Alison Massey
Agnus: Missy Anderson

Student Directors: Nichole Yunk Erica Kostichka

Director: David Loos

Seniors

Once again, Algoma High School's One-Act production, "The Search for Signs of Intelligent Life in the Universe", advanced to the State Competition at UW-Stevens Point, where it received one Critics Choice nomination. The play provided a hilarious look at our society and the human heart trying to mend its bruises. Serving as narrator to unite the characters and scenes was Trudy, a new York city bag lady. For her characterization of Trudy, Jackie Schmiling was named as an outstanding actress at the State Theater competition.