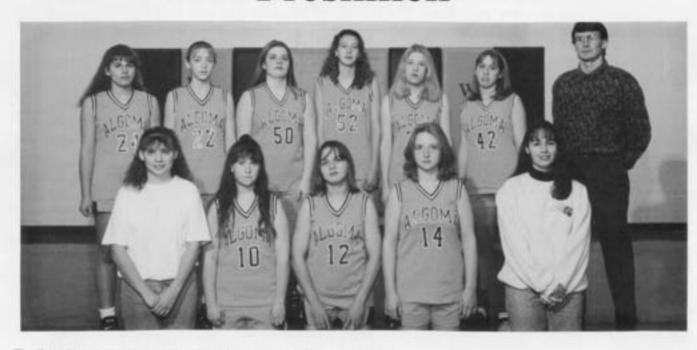

# Girls Varsity Basketball..."Slam"

First Row: Alison Massey, Kristy Heling, Heather Felber, Second Row: Chrissy McCosky, Amber Tiedtle, Laurie Dachelet, Third Row: Autumn Klessig, Missy Anderson, Becky Priebe, Natasha Laurent, Coach La Crosse, Erica Kostichka, Carisa Bohman, Jackie Schmiling, Laurie Melotte.

The 1995-96 Lady Wolves ended the season with a 8-13 mark. This included a 7-9 record in conference play, good enough for a fifth place finish. The highlight of the season may have been the come-from-behind victory against Hilbert. The Lady Wolves were down by 14 points going into the fourth quarter and pulled out the victory. Carisa Bohman was honored with a first team all-conference selection. Carisa finished fourth in the conference in scoring and third in rebounding. Jackie Schmilling and Becky Priebe received honorable mention.