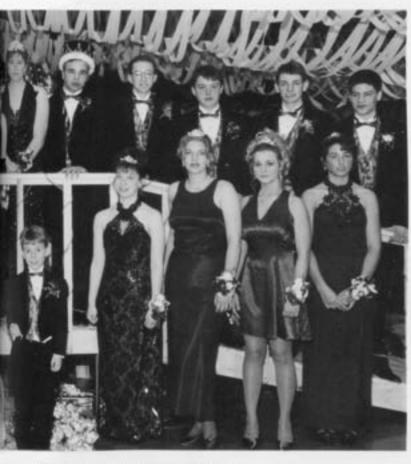

# Homecoming..."Up All Night" A Walk In The Clouds

### A Walk In

1994 King and Queen

Freshman Representatives

Elizabeth Wautlet escorted by Steve Gartzke

Jenny Pallex escorted by Terry Srnka

Nichole Noonan escorted by Jessie Rye

Sophomore Representatives

Jackie Schmiling escorted by Cory Cmeyla

Jessie Anschutz escorted by Chris DeNamur

Carisa Bohman escorted by Jason Melotte

Debbie Lautenbach escorted by Marty Robinson

Amber Tiedtke escorted by Peter Schmidt

Becky Priebe escorted by Max Schultz

A Night To

### The Clouds

1995 King and Queen

Junior Representatives

Jenny Flack escorted by Matt Halada

Sara Malcore escorted by Brian Nell

Shana Breitlow escorted by Jon Havel

Court Marshals

Amy Sutton escorted by Maurice Neuzil

Cari Prokash escorted by Scott Paape

Jami Romdenne escorted by John Robinson

Erica Kostichka escorted by Wayne Schuster

Kate Quigley escorted by Geoff Willems

Jamie Tebon escorted by Justin Briski

Always Remember