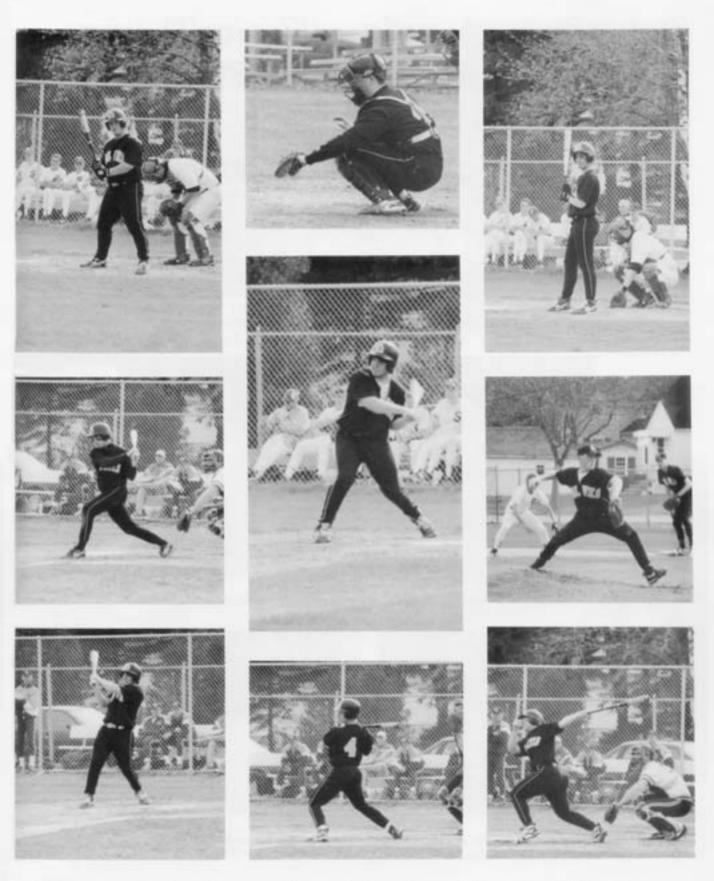

### Varsity Baseball..."Centerfield"

First Row: Wayne Schuster, Matt "Sauce" Halada, Justin "Durango" Briski, Jeff "Fatty" DeMeuse, Mike "Cabbage" Lukes, Second Row: Coach Eric Nelson, Scott "Buck" Daubner, Casey Olson, Geoff "Hoot" Willems, Baine Patterson, Ryan Klessig, Mike "Stick" Jorgenson, Cory Cmeyla.

# Seniors

First Row: Justin "Durango" Briski, Jeff "Fatty" DeMeuse, Mike "Cabbage" Lukes, Second Row: Wayne Schuster, Casey Olson, Blaine Patterson, Geoff "Hoot" Willems, Cory Cmeyla.

Congratulations For Placing 2nd In State!