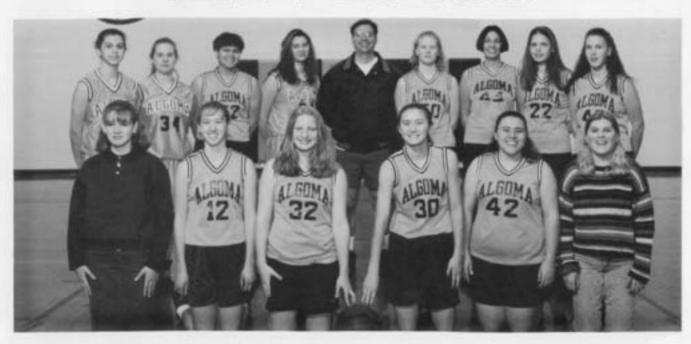

#### Girls JV Basketball

First Row: Chrissy McCosky, Ashley Thomas, Nicole Byce, Jessica Stoller, Leonie Sham, Laurie Dachelet Second Row: Alison Massey, Autumn Klessig, Lisa Deremo, Natasha Laurent, Coach DeMeuse, Missy Lee, Miriam van de Laar, Maren Fleguth, Jackie Rabas