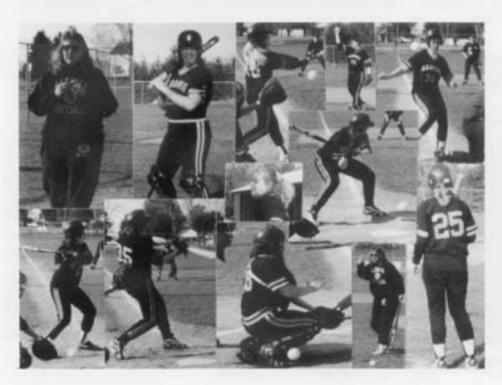

### Varsity Baseball..."Centerfield"

First Row: Wayne Schuster, Matt "Sauce" Halada, Justin "Durango" Briski, Jeff "Fatty" DeMeuse, Mike "Cabbage" Lukes, Second Row: Coach Eric Nelson, Scott "Buck" Daubner, Casey Olson, Geoff "Hoot" Willems, Baine Patterson, Ryan Klessig, Mike "Stick" Jorgenson, Cory Cmeyla.

# Seniors

First Row: Justin "Durango" Briski, Jeff "Fatty" DeMeuse, Mike "Cabbage" Lukes, Second Row: Wayne Schuster, Casey Olson, Blaine Patterson, Geoff "Hoot" Willems, Cory Cmeyla.

Congratulations For Placing 2nd In State!