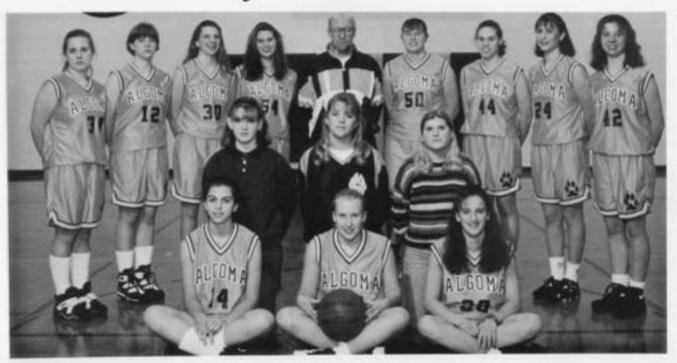

# Girls Varsity Basketball..."Slam"

First Row: Alison Massey, Kristy Heling, Heather Felber, Second Row: Chrissy McCosky, Amber Tiedtle, Laurie Dachelet, Third Row: Autumn Klessig, Missy Anderson, Becky Priebe, Natasha Laurent, Coach La Crosse, Erica Kostichka, Carisa Bohman, Jackie Schmiling, Laurie Melotte.

The 1995-96 Lady Wolves ended the season with a 8-13 mark. This included a 7-9 record in conference play, good enough for a fifth place finish. The highlight of the season may have been the come-from-behind victory against Hilbert. The Lady Wolves were down by 14 points going into the fourth quarter and pulled out the victory. Carisa Bohman was honored with a first team all-conference selection. Carisa finished fourth in the conference in scoring and third in rebounding. Jackie Schmilling and Becky Priebe received honorable mention.