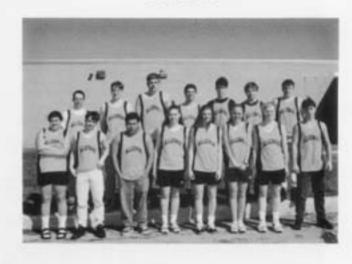

# Cross Country...

First Row: Brooke Nell, Barbraann Zastrow, Christina Baird, Nicole DeNamur, Tori Kenny Second Row: Richard Day, Josh Varga, Max Schultz, Chris DeNamur, Joe Tuttle, Jon Havel, Coach Jerry Matusek