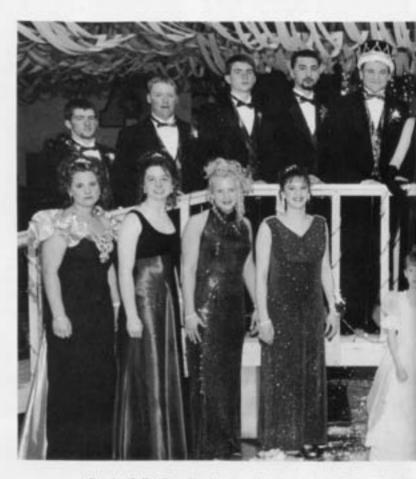

# Homecoming..."Up All Night" A Walk In The Clouds

### A Walk In

1994 King and Queen

Freshman Representatives

Elizabeth Wautlet escorted by Steve Gartzke

Jenny Pallex escorted by Terry Srnka

Nichole Noonan escorted by Jessie Rye

Sophomore Representatives

Jackie Schmiling escorted by Cory Cmeyla

Jessie Anschutz escorted by Chris DeNamur

Carisa Bohman escorted by Jason Melotte

Debbie Lautenbach escorted by Marty Robinson

Amber Tiedtke escorted by Peter Schmidt

Becky Priebe escorted by Max Schultz

A Night To

### The Clouds

1995 King and Queen

Junior Representatives

Jenny Flack escorted by Matt Halada

Sara Malcore escorted by Brian Nell

Shana Breitlow escorted by Jon Havel

Court Marshals

Amy Sutton escorted by Maurice Neuzil

Cari Prokash escorted by Scott Paape

Jami Romdenne escorted by John Robinson

Erica Kostichka escorted by Wayne Schuster

Kate Quigley escorted by Geoff Willems

Jamie Tebon escorted by Justin Briski

Always Remember