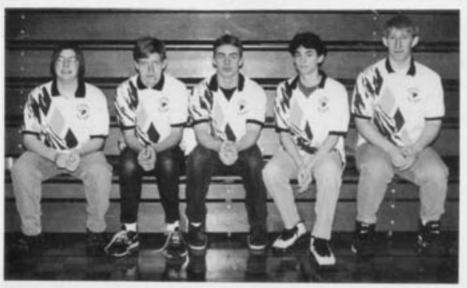

# TAKE IT FROM THE

First Row: Jessie Anschutz, Beth Foemmel, Jessica Pelnar, Second Row: Alger Olson

COLUMN TO THE PARTY OF THE PART

SENIORS

JAZZBAND

First Row: Beth Foemmel, Jesse Rye, Brooke Nell, Jessie Anschutz, Second Row: Aaron LaCrosse, Randi Duerst, Missy Purdy, Elizabeth Detjen, Third Row: Nick Marto, Troy Duerst, Nick Nell, Audrey Daul, Heather Felber, Josh Litersky