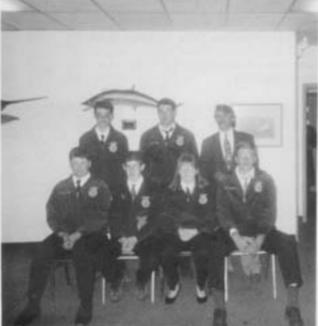

## FFA..."The Farmer In The Dell"

The 1995-96 FFA Members
First Row: Jason Malcore, Steve Smith, Ken Buresh, Ben Serrahn
Second Row: Dave Daul, Casey Olson, John Serrahn, Brian Nell, Sarah Piesler, Jason Parkos,
Chrissy McCosky, Dan Buresh, Justin Briski, and the Advisor, Arnie Johnsrud.

The 1995-96 FFA Officers
First Row: Casey Olson, Dave Daul, Sarah Piesler, and Brian Nell
Second Row: John Serrahn, Dan Buresh, and the Advisor, Arnie Johnsrud.