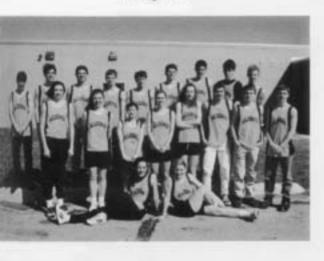

# Cross Country...

First Row: Brooke Nell, Barbraann Zastrow, Christina Baird, Nicole DeNamur, Tori Kenny Second Row: Richard Day, Josh Varga, Max Schultz, Chris DeNamur, Joe Tuttle, Jon Havel, Coach Jerry Matusek

### Seniors!!!

JoshVarga, Max Schultz, Christina "C. Baird" Baird, Chris DeNamur, Jon "Peanut" Havel