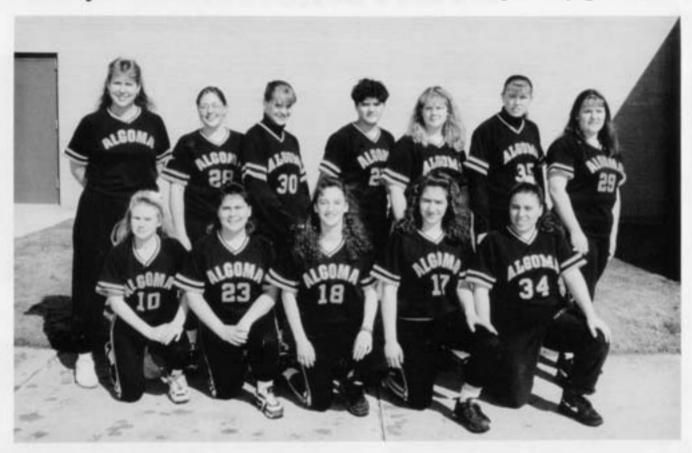

#### Varsity Softball..."This Used To Be My Playground"

First Row: Gloria Peterson, Jodi Magno, Heather Felber, Sara Malcore, Leonie Sham Second Row: Coach Nivala, Renee Fulwiler, Missy Anderson, Lisa Deremo, Jessica Anschutz, Erica Kostichka, Jessica Pelnar

#### SEASON RESULTS

| SEASON | RESU | JLTS:        |     |
|--------|------|--------------|-----|
| Algoma | 6    | Sevastopol   | 11  |
| Algoma | 15   | Gibraltar    | 16  |
| Algoma | 9    | Kewaunee     | 4   |
| Algoma | 0    | LuxCasco     | -11 |
| Algoma | 3    | Oconto       | 16  |
| Algoma | 13   | Reedsville   | 23  |
| Algoma | 6    | Reedsville   | 17  |
| Algoma | 3    | Oconto Falls | 2   |
| Algoma | 2    | South. Door  | 12  |
| Algoma | 3    | South. Door  | 17  |
| Algoma | 1    | Sevastopol   | 7   |
| Algoma | 29   | Gibraltar    | 19  |
| Algoma | 6    | Kewaunee     | 8   |
| Algoma | 1    | Lux -Casco   | 25  |
| Algoma | 4    | Oconto       | 23  |
| Algoma | 12   | St. Bay      | 17  |
| Algoma | 11   | St. Bay      | 15  |
| Algoma | 8    | Oconto Falls | 13  |
| Algoma | 8    | Gibraltar    | 13  |
|        |      |              |     |