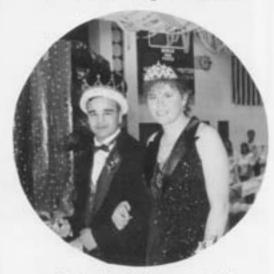

### A Walk In

1994 King and Queen

Freshman Representatives

Elizabeth Wautlet escorted by Steve Gartzke

Jenny Pallex escorted by Terry Srnka

Nichole Noonan escorted by Jessie Rye

Sophomore Representatives

Jackie Schmiling escorted by Cory Cmeyla

Jessie Anschutz escorted by Chris DeNamur

Carisa Bohman escorted by Jason Melotte

Debbie Lautenbach escorted by Marty Robinson

Amber Tiedtke escorted by Peter Schmidt

Becky Priebe escorted by Max Schultz

A Night To

### The Clouds

1995 King and Queen

Junior Representatives

Jenny Flack escorted by Matt Halada

Sara Malcore escorted by Brian Nell

Shana Breitlow escorted by Jon Havel

Court Marshals

Amy Sutton escorted by Maurice Neuzil

Cari Prokash escorted by Scott Paape

Jami Romdenne escorted by John Robinson

Erica Kostichka escorted by Wayne Schuster

Kate Quigley escorted by Geoff Willems

Jamie Tebon escorted by Justin Briski

Always Remember