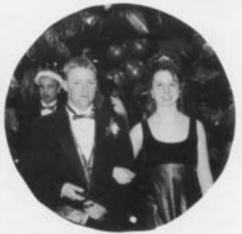

# "Wonderful Tonight"

Dron and Laurie Melotte, Cory Prust and Kristy Heling, th Weisse, 1995 King and Queen-Wayne Schuster and Erica Kostichka, thun, Mike Jorgenson and Jenny Flack, Jim Mueller and Melissa Gagne,

Erica Kostichka escorted by Wayne Schuster

Autumn Klessig escorted by Ryan Vandervest

Kristy Heling escorted by Cory Prust

Jenny Flack escorted by Mike Jorgenson

Laurie Melotte escorted by Adam Carron