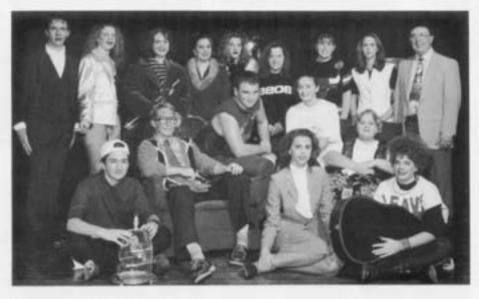

### One Act Play ...."Limelight"

#### Cast:

Bucci: Dan Chosa Tina: Becky Priebe Trudy: Jackie Schmiling Kate: Kate Quigley Brandi: Jenny Flack

Lily: Elizabeth Wautlet
Lud: Jesse Rye
Paul: Matt Halada
Chrissy: Jessica Stoller
Marie: Missy Burmeister
IHOP SPEC: Joe Zastrow
Judith Besly: Alison Massey
Agnus: Missy Anderson

Student Directors: Nichole Yunk Erica Kostichka

Director: David Loos

Seniors

Once again, Algoma High School's One-Act production, "The Search for Signs of Intelligent Life in the Universe", advanced to the State Competition at UW-Stevens Point, where it received one Critics Choice nomination. The play provided a hilarious look at our society and the human heart trying to mend its bruises. Serving as narrator to unite the characters and scenes was Trudy, a new York city bag lady. For her characterization of Trudy, Jackie Schmiling was named as an outstanding actress at the State Theater competition.